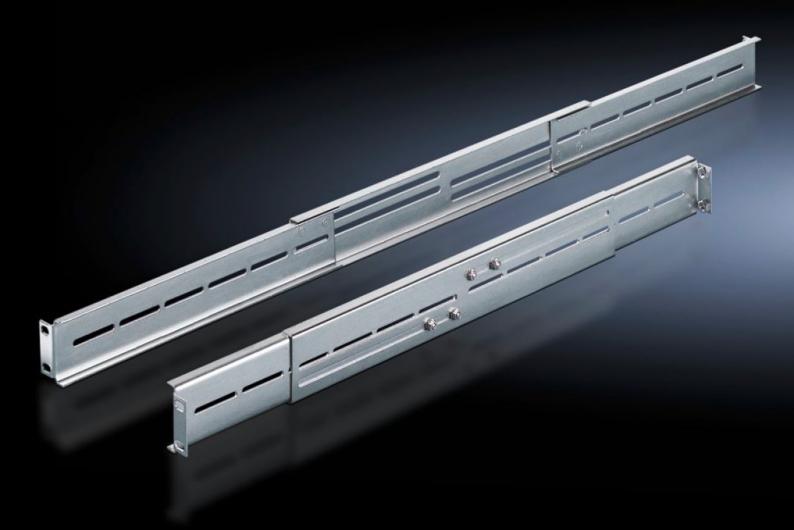

# DK 7063.850 - Installation kit, depth-variable for 482.6 mm (19") component shelves

Installation kit for component shelves and drawers, depth-variable.

#### **Features**

| Model No.               | DK 7063.850                                                                                                                                                                                          |
|-------------------------|------------------------------------------------------------------------------------------------------------------------------------------------------------------------------------------------------|
| Product description     | Depending on the distance between the two 482.6 mm (19") mounting levels, the installation kit is screw-fastened in the depth between the L-shaped mounting angles or 482.6 mm (19") mounting frame. |
| Material                | Sheet steel                                                                                                                                                                                          |
| Surface finish          | Zinc-plated                                                                                                                                                                                          |
| Supply includes         | Assembly parts                                                                                                                                                                                       |
| Distance between levels | 550 - 850 mm                                                                                                                                                                                         |
| Installation dimensions | Installation depth for components: 482.6 mm Installation width for components: 19"                                                                                                                   |
| Packs of                | 2 pc(s).                                                                                                                                                                                             |
| Weight/pack             | 2.052 kg                                                                                                                                                                                             |
| Customs tariff number   | 73269098                                                                                                                                                                                             |
| EAN                     | 4028177147614                                                                                                                                                                                        |
| ETIM 7.0                | EC002620                                                                                                                                                                                             |
| ECLASS 8.0              | 27189261                                                                                                                                                                                             |
|                         |                                                                                                                                                                                                      |

### Tender text

Server rails, infinitely adjustable, for network enclosures with two 482.6 (19 inch) levels.

The length of the server rails is fully adjustable between 550 to 850 mm. They are mounted between two 482.6 mm (19 inch levels).

Material:

Sheet steel

Surface finish: Zinc-plated, passivated

Length: 550 - 850 mm

© Rittal 2024 3