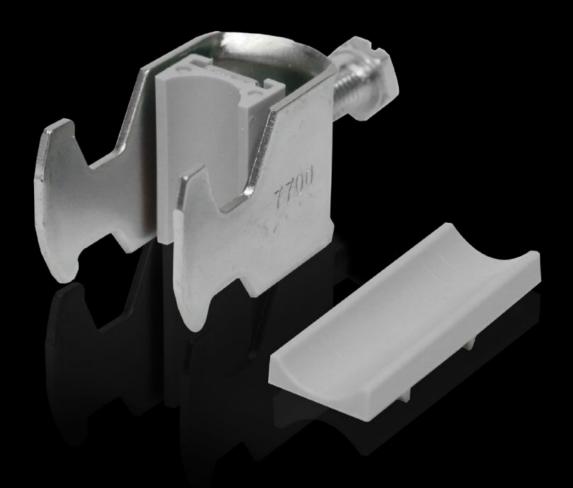

## DK 7077.000 - Cable clip for C rail, combination rail

For attaching cables to the C rail.

#### **Features**

| Model No.                     | DK 7077.000                                                                                                    |
|-------------------------------|----------------------------------------------------------------------------------------------------------------|
| Design                        | for cable diameter 6 – 14 mm                                                                                   |
| Product description           | For attaching cables to the C rail.                                                                            |
| Material                      | Sheet steel                                                                                                    |
| Surface finish                | Zinc-plated                                                                                                    |
| Supply includes               | Plastic insert                                                                                                 |
| Min. cable diameter           | 6 mm                                                                                                           |
| Max. cable diameter           | 14 mm                                                                                                          |
| Packs of                      | 25 pc(s).                                                                                                      |
| Net weight                    | 0.8                                                                                                            |
| Gross weight                  | 0.885                                                                                                          |
| PCF per pack (cradle-to-gate) | 3.3 kg CO2 eq (Cat B)                                                                                          |
| Note on PCF category          | Category B: PCF value (cradle-to-gate) based on the product weight, approximately calculated and self-declared |
| Customs tariff number         | 73182900                                                                                                       |
| EAN                           | 4028177124097                                                                                                  |
| E-Number Sweden               | E1300406                                                                                                       |
| ETIM 9                        | EC000454                                                                                                       |
|                               |                                                                                                                |

### Tender text

Cable clamps 6 - 14 mm

For attaching cables to C rails. For cable diameter 6 - 14 mm.

Material: sheet steel, zinc-plated, passivated, with plastic insert.

© Rittal 2025 3