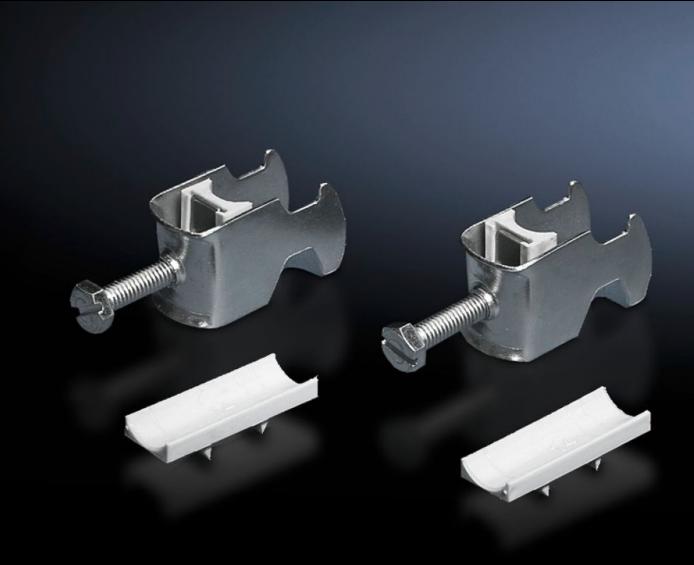

### DK 7078.000 - Cable clip for C rail, combination rail

For attaching cables to the C rail.

#### **Features**

| Model No.                     | DK 7078.000                                                                                                    |
|-------------------------------|----------------------------------------------------------------------------------------------------------------|
| Design                        | for cable diameter 12 – 18 mm                                                                                  |
| Product description           | For attaching cables to the C rail.                                                                            |
| Material                      | Sheet steel                                                                                                    |
| Surface finish                | Zinc-plated                                                                                                    |
| Supply includes               | Plastic insert                                                                                                 |
| Min. cable diameter           | 12 mm                                                                                                          |
| Max. cable diameter           | 18 mm                                                                                                          |
| Packs of                      | 25 pc(s).                                                                                                      |
| Net weight                    | 0.875                                                                                                          |
| Gross weight                  | 0.974                                                                                                          |
| PCF per pack (cradle-to-gate) | 3.6 kg CO2 eq (Cat B)                                                                                          |
| Note on PCF category          | Category B: PCF value (cradle-to-gate) based on the product weight, approximately calculated and self-declared |
| Customs tariff number         | 73182900                                                                                                       |
| EAN                           | 4028177124110                                                                                                  |
| E-Number Sweden               | E1300407                                                                                                       |
| ETIM 9                        | EC000454                                                                                                       |
|                               |                                                                                                                |

#### Tender text

Cable clamps 12 - 18 mm

For attaching cables to C rails. For cable diameter 12 - 18 mm.

Material: sheet steel, zinc-plated, passivated, with plastic insert.

© Rittal 2025 3