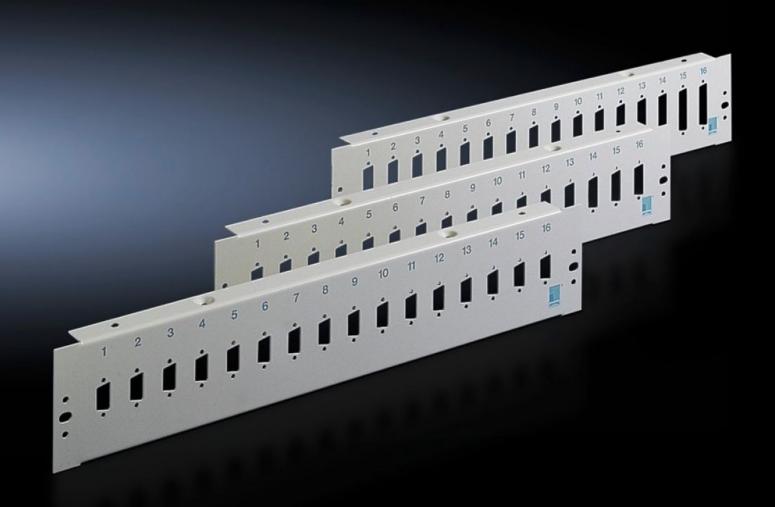

## DK 7089.535 - Patch panel for 24 V interfaces

For the installation of 16 sub-D (trapezoid) jacks and connectors, with accommodation facility for cable clamps.

#### **Features**

| Model No.             | DK 7089.535                                                                                                                                       |
|-----------------------|---------------------------------------------------------------------------------------------------------------------------------------------------|
| Product description   | For the installation of 16 sub-D (trapezoid) jacks and connectors. With accommodation facility for cable clamp straps DK 7610.000 or DK 7611.000. |
| Material              | Sheet steel                                                                                                                                       |
| Colour                | RAL 7035                                                                                                                                          |
| For no. of poles      | 25                                                                                                                                                |
| Number of locations   | 16                                                                                                                                                |
| Number of locations   | :                                                                                                                                                 |
| Packs of              | 1 pc(s).                                                                                                                                          |
| Net weight            | 0.7                                                                                                                                               |
| Gross weight          | 0.8                                                                                                                                               |
| Customs tariff number | 94039910                                                                                                                                          |
| EAN                   | 4028177166400                                                                                                                                     |
| ECLASS 8.0            | 19170112                                                                                                                                          |
|                       |                                                                                                                                                   |

### Tender text

Patch panel 482.6 mm (19"), 2 U for V 24 interface, for the installation of 16 sub-D 25-pole (trapezoid) jacks and

connectors, incl. accommodation facility for cable clamp straps.

Material: sheet steel Surface finish: RAL 7035