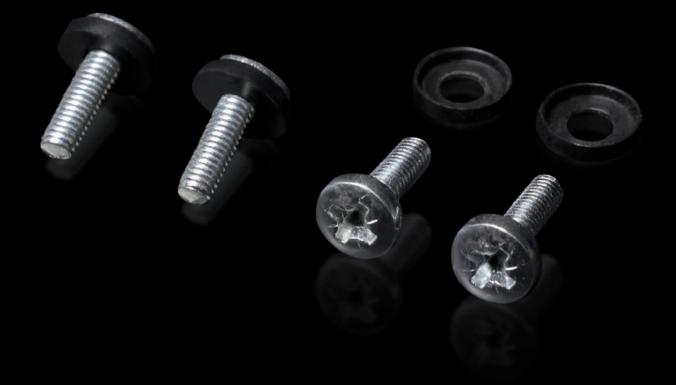

## DK 7094.100 - Assembly screws

For electronic equipment, 482.6 mm (19") installed components and blanking plates.

## Features

| Model No.             | DK 7094.100                                                                        |
|-----------------------|------------------------------------------------------------------------------------|
| Design                | Phillips-head screw                                                                |
| Product description   | For electronic equipment, 482.6 mm (19") installed components and blanking plates. |
| Supply includes       | Plastic washers                                                                    |
| Assembly instruction  | Max. tightening torque 3 Nm                                                        |
| Dimensions            | Thread: M6<br>Thread length: 16 mm                                                 |
| Packs of              | 50 pc(s).                                                                          |
| Net weight            | 0.25                                                                               |
| Gross weight          | 0.28                                                                               |
| Customs tariff number | 73181900                                                                           |
| EAN                   | 4028177663015                                                                      |
| ETIM 9                | EC000889                                                                           |
| ECLASS 8.0            | 23110190                                                                           |
|                       |                                                                                    |