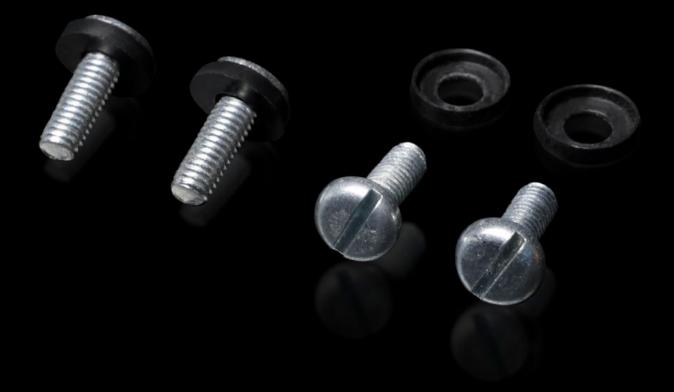

## DK 7094.110 - Assembly screws

For electronic equipment, 482.6 mm (19") installed components and blanking plates.

## Features

| Model No.             | DK 7094.110                                                                        |
|-----------------------|------------------------------------------------------------------------------------|
| Design                | Slot-head screw                                                                    |
| Product description   | For electronic equipment, 482.6 mm (19") installed components and blanking plates. |
| Supply includes       | Plastic washers                                                                    |
| Assembly instruction  | Max. tightening torque 3 Nm                                                        |
| Dimensions            | Thread: M6<br>Thread length: 16 mm                                                 |
| Packs of              | 50 pc(s).                                                                          |
| Net weight            | 0.2                                                                                |
| Gross weight          | 0.28                                                                               |
| Customs tariff number | 73181900                                                                           |
| EAN                   | 4028177663022                                                                      |
| ETIM 9                | EC000889                                                                           |
| ECLASS 8.0            | 23110190                                                                           |
|                       |                                                                                    |