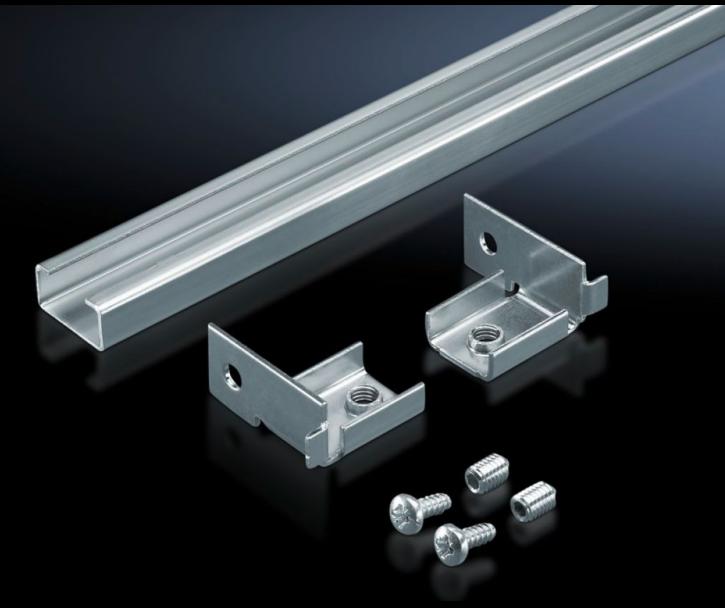

## DK 7096.000 - C rails for DK-TS

For direct mounting on the horizontal enclosure section.

## **Features**

| Model No.            | DK 7096.000                                                                                                             |
|----------------------|-------------------------------------------------------------------------------------------------------------------------|
| Material             | Sheet steel                                                                                                             |
| Surface finish       | Zinc-plated                                                                                                             |
| Supply includes      | Assembly parts                                                                                                          |
| Length               | 690 mm                                                                                                                  |
| Installation options | On the horizontal enclosure sections On the vertical TS, VX SE enclosure section via adaptor rails for VX compatibility |
| To fit               | Enclosure type: DK-TS<br>Width: 800 mm<br>Depth: 800 mm                                                                 |
| Packs of             | 6 pc(s).                                                                                                                |
| ECLASS 8.0           | 27400501                                                                                                                |