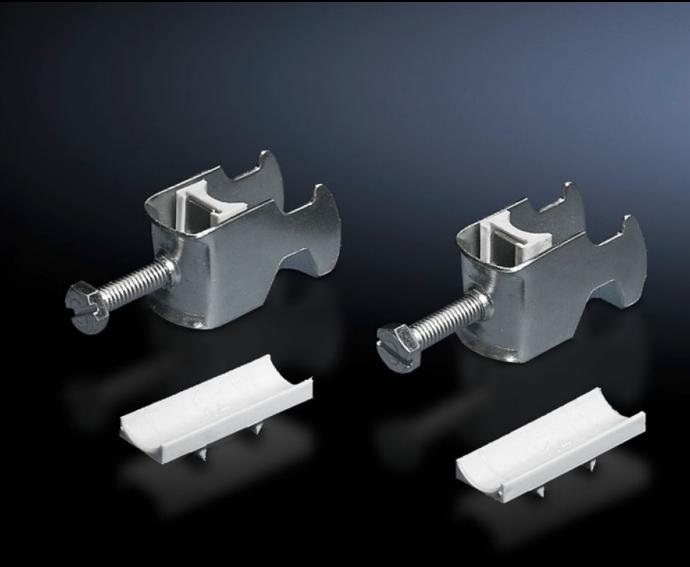

### DK 7097.000 - Cable clip for C rail, combination rail

For attaching cables to the C rail.

#### **Features**

| Model No.                     | DK 7097.000                                                                                                    |
|-------------------------------|----------------------------------------------------------------------------------------------------------------|
| Design                        | for cable diameter 18 – 22 mm                                                                                  |
| Product description           | For attaching cables to the C rail.                                                                            |
| Material                      | Sheet steel                                                                                                    |
| Surface finish                | Zinc-plated                                                                                                    |
| Supply includes               | Plastic insert                                                                                                 |
| Min. cable diameter           | 18 mm                                                                                                          |
| Max. cable diameter           | 22 mm                                                                                                          |
| Packs of                      | 25 pc(s).                                                                                                      |
| Net weight                    | 0.975                                                                                                          |
| Gross weight                  | 1                                                                                                              |
| PCF per pack (cradle-to-gate) | 3.9 kg CO2 eq (Cat B)                                                                                          |
| Note on PCF category          | Category B: PCF value (cradle-to-gate) based on the product weight, approximately calculated and self-declared |
| Customs tariff number         | 73182900                                                                                                       |
| EAN                           | 4028177124523                                                                                                  |
| ETIM 9                        | EC000454                                                                                                       |
| ETIM 8                        | EC000127                                                                                                       |
|                               |                                                                                                                |

#### Tender text

Cable clamps 18 - 22 mm

For attaching cables to C rails. For cable diameter 18-22 mm.

Material: sheet steel, zinc-plated, passivated, with plastic insert.

© Rittal 2025 3