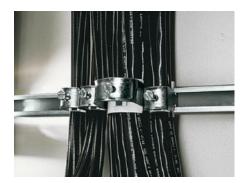

## DK 7097.220 - Cable clip for C rail, combination rail

For attaching cables to the C rail.

### Tender text

Cable clamps 22-26 mm

For attaching the cables to the C rails.

For cable diameter 22-26 mm.

Material: Sheet steel, zinc-plated, passivated with plastic insert

© Rittal 2025 3