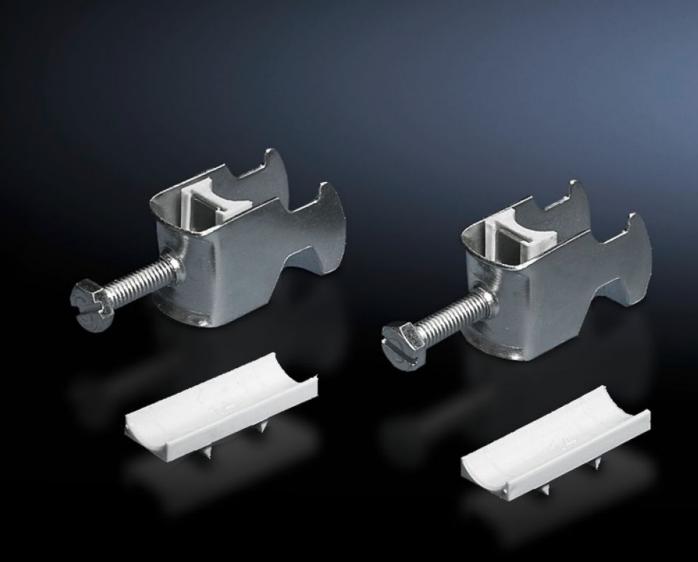

## DK 7097.220 - Cable clip for C rail, combination rail

For attaching cables to the C rail.

#### **Features**

| Model No.                     | DK 7097.220                                                                                                    |
|-------------------------------|----------------------------------------------------------------------------------------------------------------|
| Design                        | for cable diameter 22 – 26 mm                                                                                  |
| Product description           | For attaching cables to the C rail.                                                                            |
| Material                      | Sheet steel                                                                                                    |
| Surface finish                | Zinc-plated                                                                                                    |
| Supply includes               | Plastic insert                                                                                                 |
| Min. cable diameter           | 22 mm                                                                                                          |
| Max. cable diameter           | 26 mm                                                                                                          |
| Packs of                      | 25 pc(s).                                                                                                      |
| Net weight                    | 1                                                                                                              |
| Gross weight                  | 1.047                                                                                                          |
| PCF per pack (cradle-to-gate) | 4.2 kg CO2 eq (Cat B)                                                                                          |
| Note on PCF category          | Category B: PCF value (cradle-to-gate) based on the product weight, approximately calculated and self-declared |
| Customs tariff number         | 73182900                                                                                                       |
| EAN                           | 4028177193178                                                                                                  |
| E-Number Sweden               | E1300409                                                                                                       |
| ETIM 9                        | EC000454                                                                                                       |
|                               |                                                                                                                |

### Tender text

Cable clamps 22-26 mm

For attaching the cables to the C rails.

For cable diameter 22-26 mm.

Material: Sheet steel, zinc-plated, passivated with plastic insert

© Rittal 2025 3