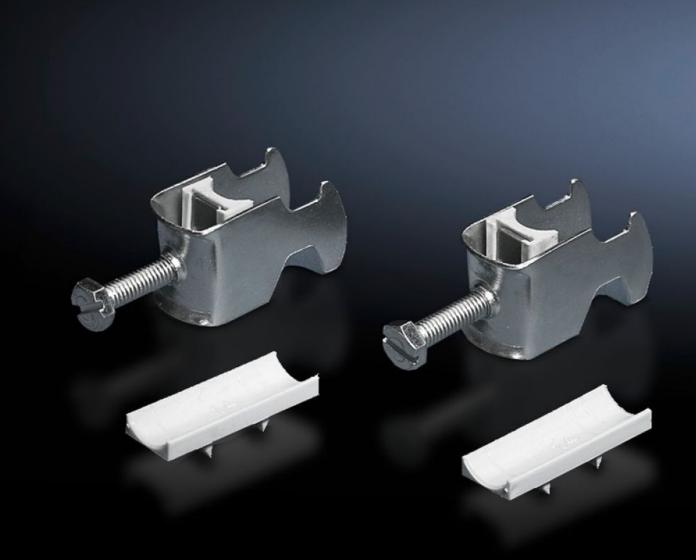

### DK 7097.300 - Cable clip for C rail, combination rail

For attaching cables to the C rail.

#### **Features**

| Model No.                     | DK 7097.300                                                                                                    |
|-------------------------------|----------------------------------------------------------------------------------------------------------------|
| Design                        | for cable diameter 30 – 34 mm                                                                                  |
| Product description           | For attaching cables to the C rail.                                                                            |
| Material                      | Sheet steel                                                                                                    |
| Surface finish                | Zinc-plated                                                                                                    |
| Supply includes               | Plastic insert                                                                                                 |
| Min. cable diameter           | 30 mm                                                                                                          |
| Max. cable diameter           | 34 mm                                                                                                          |
| Packs of                      | 25 pc(s).                                                                                                      |
| Net weight                    | 1                                                                                                              |
| Gross weight                  | 1.378                                                                                                          |
| PCF per pack (cradle-to-gate) | 5.2 kg CO2 eq (Cat B)                                                                                          |
| Note on PCF category          | Category B: PCF value (cradle-to-gate) based on the product weight, approximately calculated and self-declared |
| Customs tariff number         | 73182900                                                                                                       |
| EAN                           | 4028177193192                                                                                                  |
| E-Number Sweden               | E1300411                                                                                                       |
| ETIM 9                        | EC000454                                                                                                       |
|                               |                                                                                                                |

#### Tender text

Cable clamps 30 - 34 mm

For attaching the cables to the C rails.

For cable diameter: 30 - 34 mm.

Material: Sheet steel, zinc-plated, passivated

with plastic insert

© Rittal 2025 3