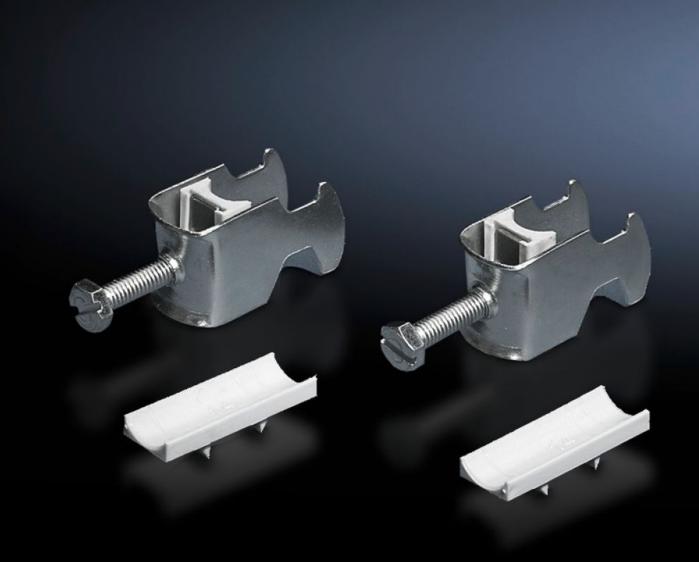

### DK 7098.000 - Cable clip for C rail, combination rail

For attaching cables to the C rail.

#### **Features**

| Model No.                     | DK 7098.000                                                                                                    |
|-------------------------------|----------------------------------------------------------------------------------------------------------------|
| Design                        | for cable diameter 38 – 42 mm                                                                                  |
| Product description           | For attaching cables to the C rail.                                                                            |
| Material                      | Sheet steel                                                                                                    |
| Surface finish                | Zinc-plated                                                                                                    |
| Supply includes               | Plastic insert                                                                                                 |
| Min. cable diameter           | 38 mm                                                                                                          |
| Max. cable diameter           | 42 mm                                                                                                          |
| Packs of                      | 25 pc(s).                                                                                                      |
| Net weight                    | 2                                                                                                              |
| Gross weight                  | 2.006                                                                                                          |
| PCF per pack (cradle-to-gate) | 8.1 kg CO2 eq (Cat B)                                                                                          |
| Note on PCF category          | Category B: PCF value (cradle-to-gate) based on the product weight, approximately calculated and self-declared |
| Customs tariff number         | 73182900                                                                                                       |
| EAN                           | 4028177124547                                                                                                  |
| ETIM 9                        | EC000454                                                                                                       |
| ETIM 8                        | EC000127                                                                                                       |
|                               |                                                                                                                |

#### Tender text

Cable clamps 38 - 42 mm

For attaching cables to C rails. For cable diameter 38 - 42 mm.

Material: sheet steel, zinc-plated, passivated, with plastic insert.

© Rittal 2025 3