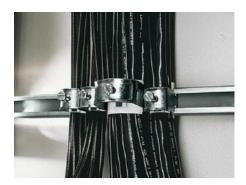

### DK 7098.000 - Cable clip for C rail, combination rail

For attaching cables to the C rail.

#### Tender text

Cable clamps 38 - 42 mm

For attaching cables to C rails. For cable diameter 38 - 42 mm.

Material: sheet steel, zinc-plated, passivated, with plastic insert.

© Rittal 2025 3