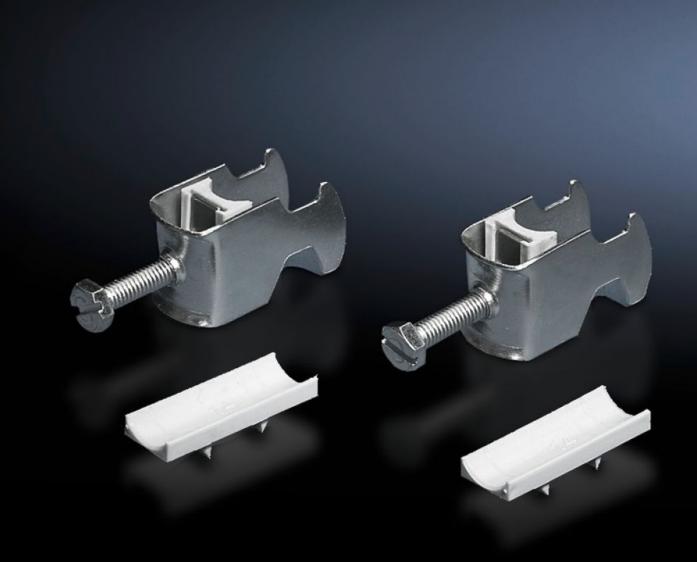

### DK 7099.000 - Cable clip for C rail, combination rail

For attaching cables to the C rail.

#### **Features**

| Model No.                     | DK 7099.000                                                                                                    |
|-------------------------------|----------------------------------------------------------------------------------------------------------------|
| Design                        | for cable diameter 56 – 64 mm                                                                                  |
| Product description           | For attaching cables to the C rail.                                                                            |
| Material                      | Sheet steel                                                                                                    |
| Surface finish                | Zinc-plated                                                                                                    |
| Supply includes               | Plastic insert                                                                                                 |
| Min. cable diameter           | 56 mm                                                                                                          |
| Max. cable diameter           | 64 mm                                                                                                          |
| Packs of                      | 25 pc(s).                                                                                                      |
| Net weight                    | 3.125                                                                                                          |
| Gross weight                  | 3.461                                                                                                          |
| PCF per pack (cradle-to-gate) | 13.1 kg CO2 eq (Cat B)                                                                                         |
| Note on PCF category          | Category B: PCF value (cradle-to-gate) based on the product weight, approximately calculated and self-declared |
| Customs tariff number         | 73182900                                                                                                       |
| EAN                           | 4028177124561                                                                                                  |
| E-Number Sweden               | E1300414                                                                                                       |
| ETIM 9                        | EC000454                                                                                                       |
|                               |                                                                                                                |

#### Tender text

Cable clamps 56 - 64 mm

For attaching cables to C rails. For cable diameter 56 - 64 mm.

Material: sheet steel, zinc-plated, passivated, with plastic insert.

© Rittal 2025 3