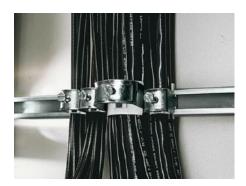

### DK 7099.000 - Cable clip for C rail, combination rail

For attaching cables to the C rail.

#### Tender text

Cable clamps 56 - 64 mm

For attaching cables to C rails. For cable diameter 56 - 64 mm.

Material: sheet steel, zinc-plated, passivated, with plastic insert.

© Rittal 2025 3