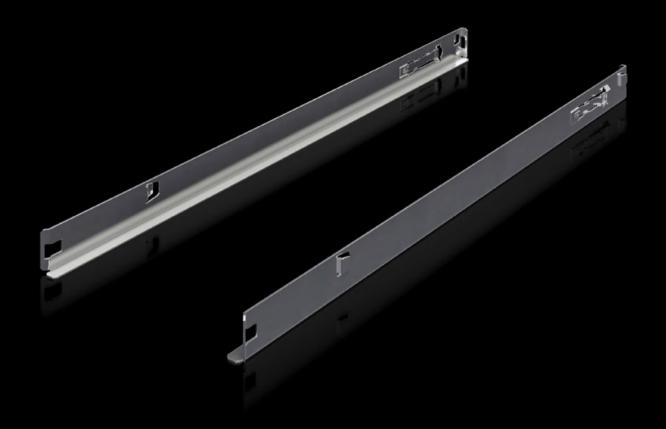

## IT 7100.400 - OCP power rail, 21" for OCP ORV3 rack

Snap-type rail for installing a Power Supply Unit (PSU) in the Rittal OCP ORV3 rack.

## **Features**

| Model No.             | IT 7100.400                                                                                                                                                                                         |
|-----------------------|-----------------------------------------------------------------------------------------------------------------------------------------------------------------------------------------------------|
| Benefits              | OCP-accepted solution for the rapid integration of service and network components Rapid assembly and maintenance thanks to simple, tool-free click-in attachment Load capacity up to 80 kg per rail |
| Applications          | For installing at the left and right in the OCP ORV3 rack                                                                                                                                           |
| Material              | Sheet steel                                                                                                                                                                                         |
| Surface finish        | Galvanised                                                                                                                                                                                          |
| Supply includes       | OCP power rail, 21"  For installing at the left and right in the OCP ORV3 rack                                                                                                                      |
| Note                  | One rail is required for each height unit                                                                                                                                                           |
| Packs of              | 2 pc(s).                                                                                                                                                                                            |
| Net weight            | 2.6                                                                                                                                                                                                 |
| Gross weight          | 2.984                                                                                                                                                                                               |
| Customs tariff number | 73269098                                                                                                                                                                                            |
| EAN                   | 4028177998537                                                                                                                                                                                       |
| ETIM 9                | EC002762                                                                                                                                                                                            |
| ETIM 8                | EC002762                                                                                                                                                                                            |
| ECLASS 8.0            | 27049002                                                                                                                                                                                            |