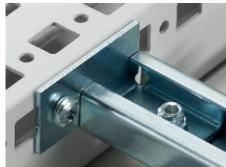

## DK 7102.000 - C rails for DK-TS

For direct mounting on the horizontal enclosure section.

#### **Features**

| Model No.             | DK 7102.000                                                                                                             |
|-----------------------|-------------------------------------------------------------------------------------------------------------------------|
| Material              | Sheet steel                                                                                                             |
| Surface finish        | Zinc-plated                                                                                                             |
| Supply includes       | Assembly parts                                                                                                          |
| Length                | 1,090 mm                                                                                                                |
| Installation options  | On the horizontal enclosure sections On the vertical TS, VX SE enclosure section via adaptor rails for VX compatibility |
| To fit                | Enclosure type: DK-TS<br>Width: 1,200 mm<br>Depth: 1,200 mm                                                             |
| Packs of              | 6 pc(s).                                                                                                                |
| Net weight            | 5.058                                                                                                                   |
| Gross weight          | 5.322                                                                                                                   |
| Customs tariff number | 73269098                                                                                                                |
| EAN                   | 4028177124622                                                                                                           |
| ECLASS 8.0            | 27400501                                                                                                                |
|                       |                                                                                                                         |