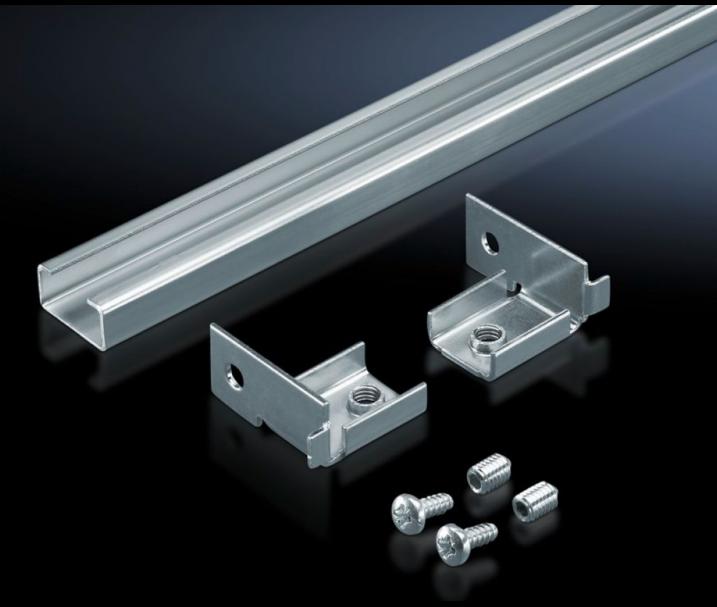

## DK 7102.000 - C rails for DK-TS

For direct mounting on the horizontal enclosure section.

#### **Features**

| Model No.             | DK 7102.000                                                                                                             |
|-----------------------|-------------------------------------------------------------------------------------------------------------------------|
| Material              | Sheet steel                                                                                                             |
| Surface finish        | Zinc-plated                                                                                                             |
| Supply includes       | Assembly parts                                                                                                          |
| Length                | 1,090 mm                                                                                                                |
| Installation options  | On the horizontal enclosure sections On the vertical TS, VX SE enclosure section via adaptor rails for VX compatibility |
| To fit                | Enclosure type: DK-TS<br>Width: 1,200 mm<br>Depth: 1,200 mm                                                             |
| Packs of              | 6 pc(s).                                                                                                                |
| Net weight            | 5.058                                                                                                                   |
| Gross weight          | 5.322                                                                                                                   |
| Customs tariff number | 73269098                                                                                                                |
| EAN                   | 4028177124622                                                                                                           |
| ECLASS 8.0            | 27400501                                                                                                                |
|                       |                                                                                                                         |