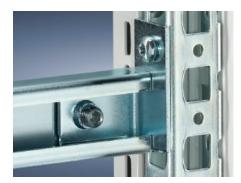

## DK 7102.000 - C rails for DK-TS

For direct mounting on the horizontal enclosure section.

#### **Features**

| Model No.             | DK 7102.000                                                                                                             |
|-----------------------|-------------------------------------------------------------------------------------------------------------------------|
| Material              | Sheet steel                                                                                                             |
| Surface finish        | Zinc-plated                                                                                                             |
| Supply includes       | Assembly parts                                                                                                          |
| Length                | 1,090 mm                                                                                                                |
| Installation options  | On the horizontal enclosure sections On the vertical TS, VX SE enclosure section via adaptor rails for VX compatibility |
| To fit                | Enclosure type: DK-TS<br>Width: 1,200 mm<br>Depth: 1,200 mm                                                             |
| Packs of              | 6 pc(s).                                                                                                                |
| Net weight            | 5.058                                                                                                                   |
| Gross weight          | 5.322                                                                                                                   |
| Customs tariff number | 73269098                                                                                                                |
| EAN                   | 4028177124622                                                                                                           |
| ECLASS 8.0            | 27400501                                                                                                                |
|                       |                                                                                                                         |