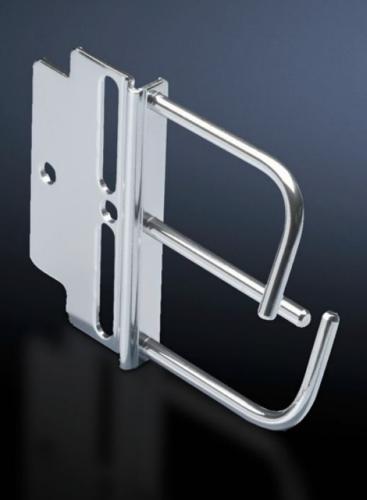

## DK 7111.250 - Distributor clip

For structured cable routing of entire cable bundles, may be secured to a variety of different positions inside the enclosure, for both horizontal and vertical distribution of the cables.

## **Features**

| Model No.             | DK 7111.250                                                                                                                                      |
|-----------------------|--------------------------------------------------------------------------------------------------------------------------------------------------|
| Design                | Distributor clip, horizontal: For mounting angles and mounting frames. Distribution of cables among the various height units of the patch level. |
| Material              | Sheet steel                                                                                                                                      |
| Surface finish        | Zinc-plated                                                                                                                                      |
| Supply includes       | Assembly parts                                                                                                                                   |
| Packs of              | 4 pc(s).                                                                                                                                         |
| Net weight            | 0.416                                                                                                                                            |
| Gross weight          | 0.479                                                                                                                                            |
| Customs tariff number | 73269098                                                                                                                                         |
| EAN                   | 4028177519572                                                                                                                                    |
| ECLASS 8.0            | 27400604                                                                                                                                         |
|                       |                                                                                                                                                  |