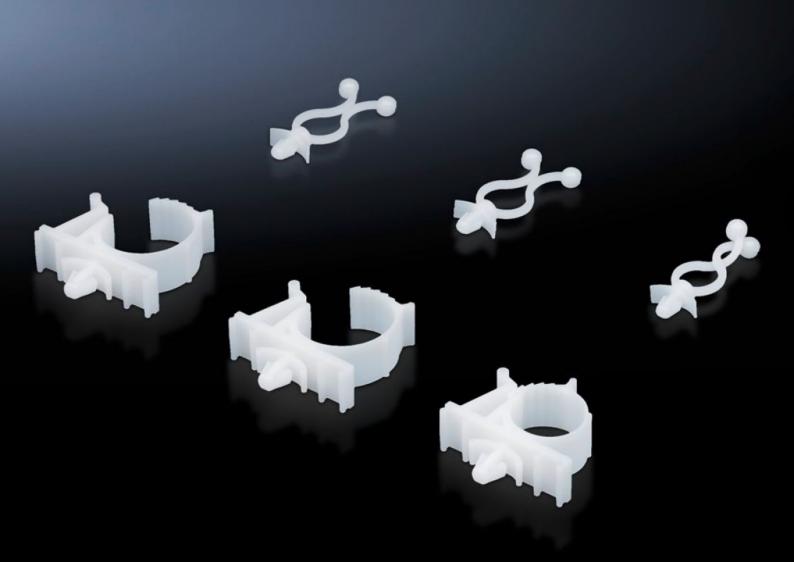

## DK 7111.300 - Snap-in cable routing

For fast, tool-free assembly in two variants: snap-mounting and twist-mounting.

#### **Features**

| Model No.                   | DK 7111.300                                                                             |
|-----------------------------|-----------------------------------------------------------------------------------------|
| Design                      | for snap-mounting                                                                       |
| Benefits                    | The diameter of the cable routing clip may be adapted to the routed cable cross-section |
| Material                    | Polyamide 6.6, self-extinguishing to UL 94-V2                                           |
| Colour                      | Natural                                                                                 |
| Cable entry                 | Min. cable diameter: 14 mm<br>Max. cable diameter: 19 mm                                |
| For system punchings with Ø | 6.2 mm                                                                                  |
| Min. cable diameter         | 14 mm                                                                                   |
| Max. cable diameter         | 19 mm                                                                                   |
| Packs of                    | 10 pc(s).                                                                               |
| Net weight                  | 0.03                                                                                    |
| Gross weight                | 0.043                                                                                   |
|                             |                                                                                         |