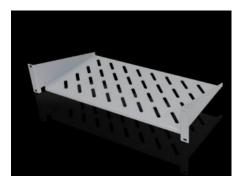

# Component shelf 2 U, static installation

State: 25/08/2025 (Source: rittal.com/ie-en)

# DK 7119.250 - Component shelf 2 U, static installation

Component shelf 2 U, static installation for attachment to the 482.6 mm (19") system punchings. Load capacity: 25 kg.

#### **Features**

| Model No.                     | DK 7119.250                                                                                                    |
|-------------------------------|----------------------------------------------------------------------------------------------------------------|
| Design                        | 482.6 mm (19")                                                                                                 |
| Product description           | For mounting between 482.6 mm (19") mounting angles.                                                           |
| Material                      | Sheet steel                                                                                                    |
| Surface finish                | Spray-finished                                                                                                 |
| Colour                        | RAL 7035                                                                                                       |
| Load capacity                 | 25 kg surface load, static                                                                                     |
| Note                          | Not suitable for combination with telescopic slides.                                                           |
| Dimensions                    | Width: 482.6 mm                                                                                                |
|                               | Depth: 250 mm                                                                                                  |
| Packs of                      | 1 pc(s).                                                                                                       |
| Net weight                    | 1.92                                                                                                           |
| Gross weight                  | 2.28                                                                                                           |
| PCF per pack (cradle-to-gate) | 9 kg CO2 eq (Cat B)                                                                                            |
| Note on PCF category          | Category B: PCF value (cradle-to-gate) based on the product weight, approximately calculated and self-declared |
|                               |                                                                                                                |