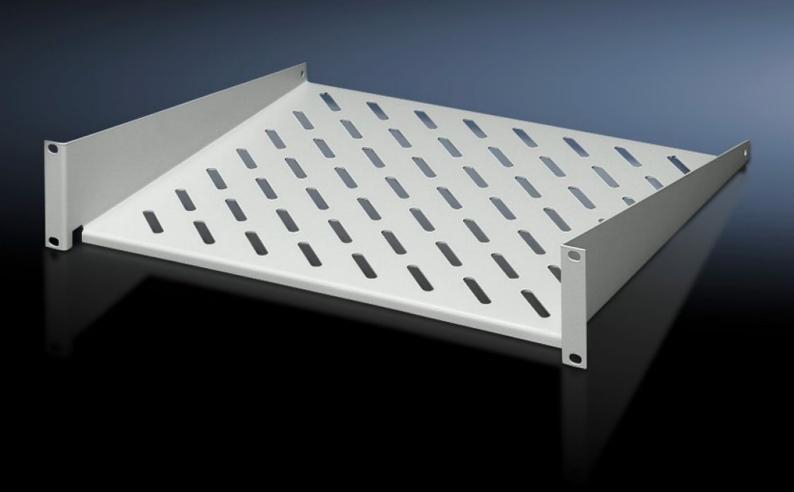

# Component shelf 2 U, static installation

State: 25/08/2025 (Source: rittal.com/ie-en)

# DK 7119.250 - Component shelf 2 U, static installation

Component shelf 2 U, static installation for attachment to the 482.6 mm (19") system punchings. Load capacity: 25 kg.

#### **Features**

| Model No.                     | DK 7119.250                                                                                                    |
|-------------------------------|----------------------------------------------------------------------------------------------------------------|
| Design                        | 482.6 mm (19")                                                                                                 |
| Product description           | For mounting between 482.6 mm (19") mounting angles.                                                           |
| Material                      | Sheet steel                                                                                                    |
| Surface finish                | Spray-finished                                                                                                 |
| Colour                        | RAL 7035                                                                                                       |
| Load capacity                 | 25 kg surface load, static                                                                                     |
| Note                          | Not suitable for combination with telescopic slides.                                                           |
| Dimensions                    | Width: 482.6 mm                                                                                                |
|                               | Depth: 250 mm                                                                                                  |
| Packs of                      | 1 pc(s).                                                                                                       |
| Net weight                    | 1.92                                                                                                           |
| Gross weight                  | 2.28                                                                                                           |
| PCF per pack (cradle-to-gate) | 9 kg CO2 eq (Cat B)                                                                                            |
| Note on PCF category          | Category B: PCF value (cradle-to-gate) based on the product weight, approximately calculated and self-declared |
|                               |                                                                                                                |