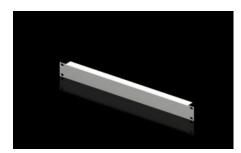

## DK 7151.035 - Blanking panel, 482.6 mm (19")

As an extension cover or for population as required.

## Features

| Model No.                     | DK 7151.035                                                                                                    |
|-------------------------------|----------------------------------------------------------------------------------------------------------------|
| Product description           | As an extension cover or for population as required.                                                           |
| Material                      | Sheet steel                                                                                                    |
| Colour                        | RAL 7035                                                                                                       |
| Build-up height               | 44 mm                                                                                                          |
| Dimensions                    | Width: 482.6 mm                                                                                                |
| Units                         | 1 U                                                                                                            |
| Packs of                      | 2 pc(s).                                                                                                       |
| Net weight                    | 0.568                                                                                                          |
| Gross weight                  | 0.664                                                                                                          |
| PCF per pack (cradle-to-gate) | 2.5 kg CO2 eq (Cat B)                                                                                          |
| Note on PCF category          | Category B: PCF value (cradle-to-gate) based on the product weight, approximately calculated and self-declared |
| Customs tariff number         | 94039910                                                                                                       |
| EAN                           | 4028177165748                                                                                                  |
| ETIM 9                        | EC000456                                                                                                       |
| ECLASS 8.0                    | 27189217                                                                                                       |
|                               |                                                                                                                |