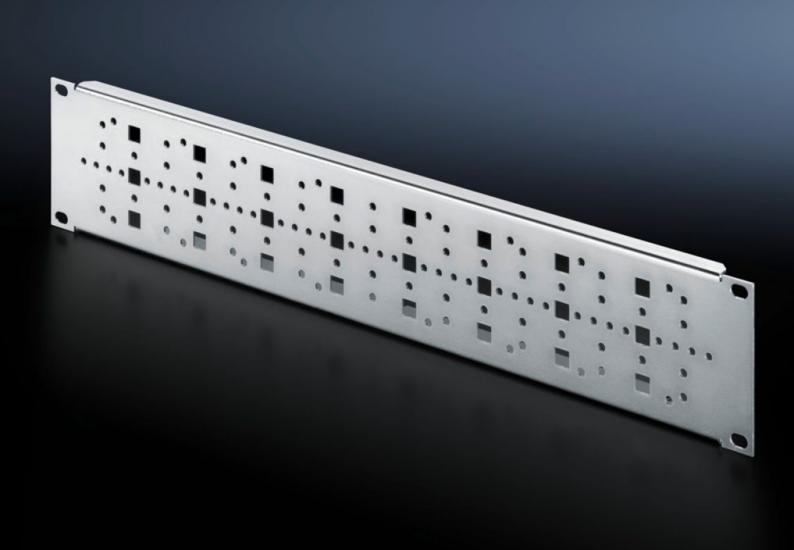

## DK 7151.300 - Mounting panel, 482.6 mm (19")

For fast integration of smaller mounting units within the 482.6 mm (19") level, such as potential equalisation rails, distributor boxes, small electrical components etc.

#### **Features**

| DK 7151.300                                                                                                                                                                                                                                                |
|------------------------------------------------------------------------------------------------------------------------------------------------------------------------------------------------------------------------------------------------------------|
| For fast integration of smaller mounting units within the 482.6 mm (19") level, such as potential equalisation rails, distributor boxes, small electrical components etc. Simple screw-fastening of the components to the integral 25 mm system punchings. |
| Sheet steel                                                                                                                                                                                                                                                |
| Zinc-plated                                                                                                                                                                                                                                                |
| 450 mm                                                                                                                                                                                                                                                     |
| Width: 482.6 mm                                                                                                                                                                                                                                            |
| Installation depth for components: 430 mm                                                                                                                                                                                                                  |
| 2 U                                                                                                                                                                                                                                                        |
| 2 U                                                                                                                                                                                                                                                        |
| 1 pc(s).                                                                                                                                                                                                                                                   |
| 0.619                                                                                                                                                                                                                                                      |
| 0.62                                                                                                                                                                                                                                                       |
| 2.4 kg CO2 eq (Cat B)                                                                                                                                                                                                                                      |
| Category B: PCF value (cradle-to-gate) based on the product weight, approximately calculated and self-declared                                                                                                                                             |
|                                                                                                                                                                                                                                                            |

#### Tender text

Mounting panel 482.6 mm (19 inch), 2 U
For fast integration of smaller mounting units
within the 482.6 mm (19 inch) level, such as potential
equalisation rails, distributor boxes, small
electrical components etc.
Simple screw-fastening of the components to the
integral 25 mm system punchings.