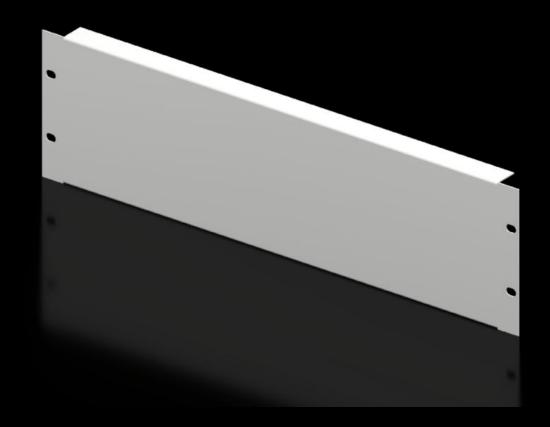

# DK 7153.035 - Blanking panel, 482.6 mm (19")

As an extension cover or for population as required.

#### **Features**

| Model No.                     | DK 7153.035                                                                                                    |
|-------------------------------|----------------------------------------------------------------------------------------------------------------|
| Product description           | As an extension cover or for population as required.                                                           |
| Material                      | Sheet steel                                                                                                    |
| Colour                        | RAL 7035                                                                                                       |
| Build-up height               | 132.5 mm                                                                                                       |
| Dimensions                    | Width: 482.6 mm                                                                                                |
| Units                         | 3 U                                                                                                            |
| Packs of                      | 2 pc(s).                                                                                                       |
| Net weight                    | 1.58                                                                                                           |
| Gross weight                  | 1.76                                                                                                           |
| PCF per pack (cradle-to-gate) | 6.7 kg CO2 eq (Cat B)                                                                                          |
| Note on PCF category          | Category B: PCF value (cradle-to-gate) based on the product weight, approximately calculated and self-declared |
| Customs tariff number         | 94039910                                                                                                       |
| EAN                           | 4028177165762                                                                                                  |
| ETIM 9                        | EC000456                                                                                                       |
| ECLASS 8.0                    | 27189217                                                                                                       |
|                               |                                                                                                                |