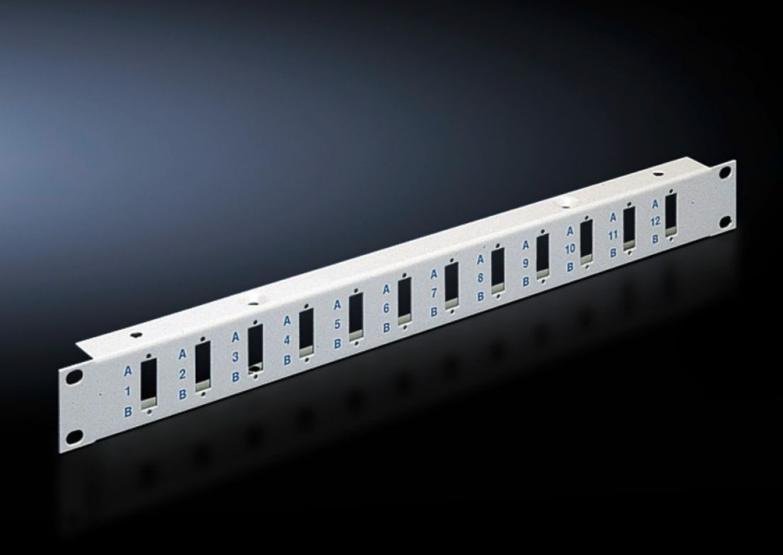

# DK 7154.035 - Patch panel to accommodate SC duplex and LC quad fibre-optic couplings

To accommodate SC-Duplex and LC-Quad fibre-optic couplings, with accommodation facility for cable clamp straps.

#### **Features**

| Model No.             | DK 7154.035                                                                    |
|-----------------------|--------------------------------------------------------------------------------|
| Product description   | With accommodation facility for cable clamp straps DK 7610.000 or DK 7611.000. |
| Material              | Sheet steel                                                                    |
| Colour                | RAL 7035                                                                       |
| Number of locations   | 12                                                                             |
| Number of locations   | :                                                                              |
| Packs of              | 1 pc(s).                                                                       |
| Net weight            | 0.425                                                                          |
| Gross weight          | 0.525                                                                          |
| Customs tariff number | 94039910                                                                       |
| EAN                   | 4028177166660                                                                  |
| ECLASS 8.0            | 19170113                                                                       |
|                       |                                                                                |

### Tender text

482.6 mm (19") patch panel, 1 U

For installing 12 SC-duplex couplings including cable clamping fixture options.

Material: Sheet steel Paint finish: RAL 7035

© Rittal 2025 2