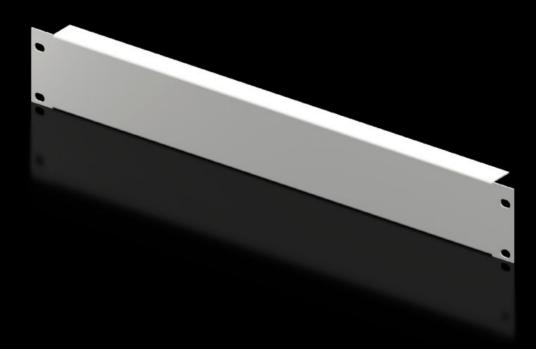

## DK 7157.035 - Blanking panel, 482.6 mm (19")

As an extension cover or for population as required.

## Features

| Model No.                     | DK 7157.035                                                                                                    |
|-------------------------------|----------------------------------------------------------------------------------------------------------------|
| Product description           | As an extension cover or for population as required.                                                           |
| Material                      | Sheet steel                                                                                                    |
| Colour                        | RAL 7035                                                                                                       |
| Build-up height               | 66 mm                                                                                                          |
| Dimensions                    | Width: 482.6 mm                                                                                                |
| Units                         | 1.5 U                                                                                                          |
| Packs of                      | 2 pc(s).                                                                                                       |
| Net weight                    | 1                                                                                                              |
| Gross weight                  | 1.022                                                                                                          |
| PCF per pack (cradle-to-gate) | 3.9 kg CO2 eq (Cat B)                                                                                          |
| Note on PCF category          | Category B: PCF value (cradle-to-gate) based on the product weight, approximately calculated and self-declared |
| Customs tariff number         | 94039910                                                                                                       |
| EAN                           | 4028177165786                                                                                                  |
| ETIM 9                        | EC000456                                                                                                       |
| ECLASS 8.0                    | 27189217                                                                                                       |
|                               |                                                                                                                |