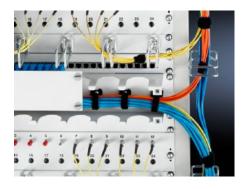

## DK 7158.100 - Cable management duct, horizontal 482.6 mm (19")

Facilitates concealed, simple cable routing of large quantities of cables within the 482.6 mm (19") attachment level, for simple handling, the entire front panel may be removed via quick-release fasteners.

#### Tender text

482.6 mm (19") cable management duct, horizontal

The duct enables a large number of cables to be easily concealed and routed to components installed inside the 19" attachment level. Large cutouts ensure convenient, kink-free cable routing to the top and bottom components.

The entire front panel can be removed using the quick release fasteners to ensure easy handling. Velcro fasteners can be used to hold the cables in place after they have been fitted and whilst the duct is being re-closed.