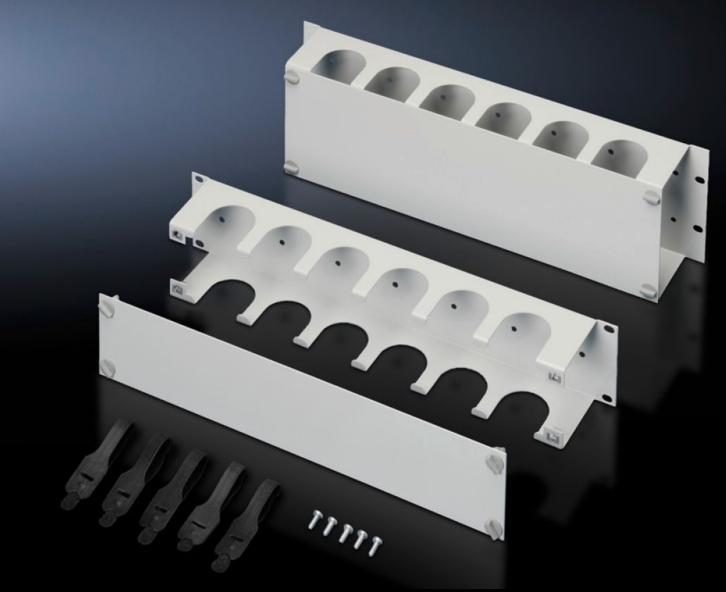

## DK 7158.100 - Cable management duct, horizontal 482.6 mm (19")

Facilitates concealed, simple cable routing of large quantities of cables within the 482.6 mm (19") attachment level, for simple handling, the entire front panel may be removed via quick-release fasteners.

#### **Features**

| Model No.             | DK 7158.100                                                                                                                                                                                                                                                                                                                                                                                                                                   |
|-----------------------|-----------------------------------------------------------------------------------------------------------------------------------------------------------------------------------------------------------------------------------------------------------------------------------------------------------------------------------------------------------------------------------------------------------------------------------------------|
| Product description   | The duct facilitates concealed, simple cable routing of large quantities of cables to equipment within the 482.6 mm (19") attachment level. Large cut-outs ensure convenient, kink-free cable routing to the components top and bottom. For simple handling, the entire front panel may be removed via quick-release fasteners. After attaching the cables, these are held in position via nylon loop tapes, whilst the duct may be resealed. |
| Material              | Sheet steel                                                                                                                                                                                                                                                                                                                                                                                                                                   |
| Surface finish        | Spray-finished                                                                                                                                                                                                                                                                                                                                                                                                                                |
| Colour                | RAL 7035                                                                                                                                                                                                                                                                                                                                                                                                                                      |
| Supply includes       | 5 nylon loops                                                                                                                                                                                                                                                                                                                                                                                                                                 |
| Units                 | 2 U                                                                                                                                                                                                                                                                                                                                                                                                                                           |
| Packs of              | 1 pc(s).                                                                                                                                                                                                                                                                                                                                                                                                                                      |
| Net weight            | 1.7                                                                                                                                                                                                                                                                                                                                                                                                                                           |
| Gross weight          | 1.762                                                                                                                                                                                                                                                                                                                                                                                                                                         |
| Customs tariff number | 73269098                                                                                                                                                                                                                                                                                                                                                                                                                                      |

#### Tender text

482.6 mm (19") cable management duct, horizontal

The duct enables a large number of cables to be easily concealed and routed to components installed inside the 19" attachment level. Large cutouts ensure convenient, kink-free cable routing to the top and bottom components.

The entire front panel can be removed using the quick release fasteners to ensure easy handling. Velcro fasteners can be used to hold the cables in place after they have been fitted and whilst the duct is being re-closed.