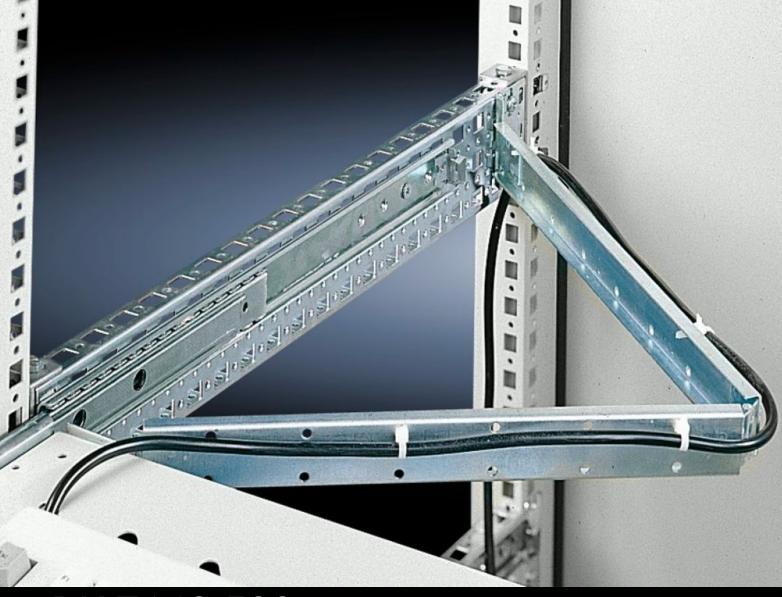

## DK 7163.500 - Cable support hinged, with clamp

For secure routing of connection cables from the component shelf to the clamping point, the attachment may be released on both sides thanks to clamps.

#### **Features**

| Model No.             | DK 7163.500                                                                                                                                                                                           |
|-----------------------|-------------------------------------------------------------------------------------------------------------------------------------------------------------------------------------------------------|
| Product description   | For secure routing of connection cables from the component shelves with telescopic pull-out to the clamping point. The attachment may be released on both sides thanks to the quick-release fastener. |
| Material              | Sheet steel                                                                                                                                                                                           |
| Surface finish        | Zinc-plated                                                                                                                                                                                           |
| Supply includes       | Assembly parts                                                                                                                                                                                        |
| Note                  | Max. depth of component shelves = Enclosure depth - 100 mm.                                                                                                                                           |
| To fit                | Depth: ≤ 600 mm                                                                                                                                                                                       |
| Packs of              | 1 pc(s).                                                                                                                                                                                              |
| Net weight            | 0.52                                                                                                                                                                                                  |
| Gross weight          | 0.586                                                                                                                                                                                                 |
| Customs tariff number | 73269098                                                                                                                                                                                              |
| EAN                   | 4028177238084                                                                                                                                                                                         |
| ETIM 9                | EC000322                                                                                                                                                                                              |
| ECLASS 8.0            | 27400604                                                                                                                                                                                              |
|                       |                                                                                                                                                                                                       |