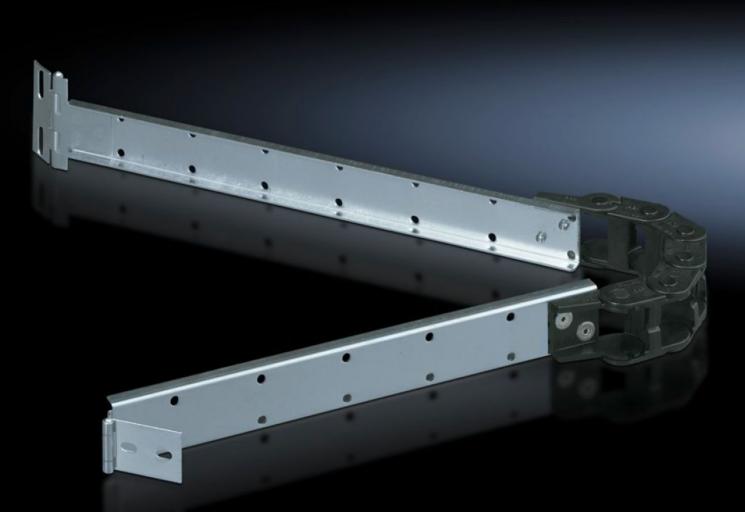

# DK 7163.560 - Cable support hinged, with anti-kink device and clamp

Kink-free cable routing in the central part via mobile chain links, the attachment may be released on both sides, thanks to clamps.

## Features

| Model No.                     | DK 7163.560                                                                                                                                                                                                                         |
|-------------------------------|-------------------------------------------------------------------------------------------------------------------------------------------------------------------------------------------------------------------------------------|
| Product description           | For secure routing of connection cables from the component shelf<br>to the clamping point. Kink-free cable routing in the central part via<br>mobile chain links. The attachment may be released on both sides<br>thanks to clamps. |
| Material                      | Sheet steel, zinc-plated<br>Centre part: Plastic                                                                                                                                                                                    |
| Supply includes               | Assembly parts                                                                                                                                                                                                                      |
| Note                          | Max. depth of component shelves = Enclosure depth - 200 mm.                                                                                                                                                                         |
| To fit                        | Depth: ≤ 600 mm                                                                                                                                                                                                                     |
| Packs of                      | 1 pc(s).                                                                                                                                                                                                                            |
| Net weight                    | 0.55                                                                                                                                                                                                                                |
| Gross weight                  | 0.712                                                                                                                                                                                                                               |
| PCF per pack (cradle-to-gate) | 2.4 kg CO2 eq (Cat B)                                                                                                                                                                                                               |
| Note on PCF category          | Category B: PCF value (cradle-to-gate) based on the product weight approximately calculated and self-declared                                                                                                                       |
| Customs tariff number         | 73269098                                                                                                                                                                                                                            |
|                               |                                                                                                                                                                                                                                     |