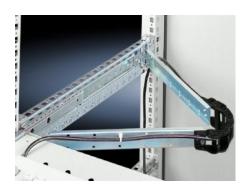

# DK 7163.560 - Cable support hinged, with anti-kink device and clamp

Kink-free cable routing in the central part via mobile chain links, the attachment may be released on both sides, thanks to clamps.

## Features

| Model No.                     | DK 7163.560                                                                                                                                                                                                                         |
|-------------------------------|-------------------------------------------------------------------------------------------------------------------------------------------------------------------------------------------------------------------------------------|
| Product description           | For secure routing of connection cables from the component shelf<br>to the clamping point. Kink-free cable routing in the central part via<br>mobile chain links. The attachment may be released on both sides<br>thanks to clamps. |
| Material                      | Sheet steel, zinc-plated<br>Centre part: Plastic                                                                                                                                                                                    |
| Supply includes               | Assembly parts                                                                                                                                                                                                                      |
| Note                          | Max. depth of component shelves = Enclosure depth - 200 mm.                                                                                                                                                                         |
| To fit                        | Depth: ≤ 600 mm                                                                                                                                                                                                                     |
| Packs of                      | 1 pc(s).                                                                                                                                                                                                                            |
| Net weight                    | 0.55                                                                                                                                                                                                                                |
| Gross weight                  | 0.712                                                                                                                                                                                                                               |
| PCF per pack (cradle-to-gate) | 2.4 kg CO2 eq (Cat B)                                                                                                                                                                                                               |
| Note on PCF category          | Category B: PCF value (cradle-to-gate) based on the product weight approximately calculated and self-declared                                                                                                                       |
| Customs tariff number         | 73269098                                                                                                                                                                                                                            |
|                               |                                                                                                                                                                                                                                     |