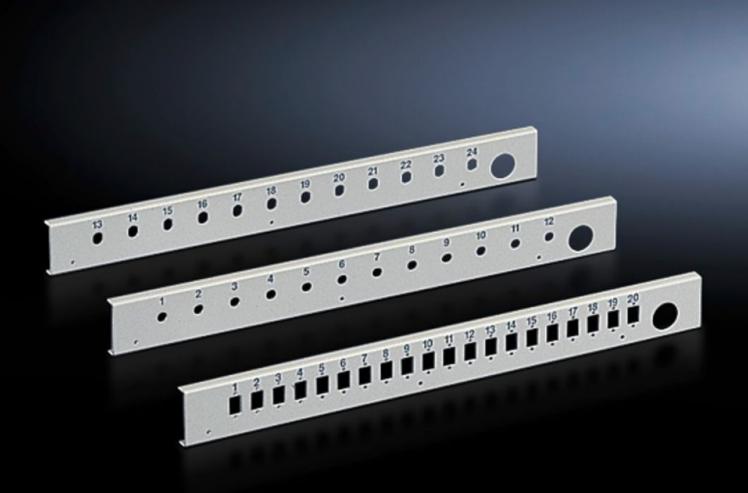

# DK 7169.535 - Patch panel for fibre-optic splicing box, lockable

There are 5 different fibre-optic panels available for various coupling types. The number of locations per panel varies depending on the chosen variant and basic size of the panel.

#### **Features**

| Model No.                | DK 7169.535                                                                                                                                          |
|--------------------------|------------------------------------------------------------------------------------------------------------------------------------------------------|
| Product description      | For splicing boxes, there is a choice of multiple panels with corresponding cut-outs for the installation of single or duplex fibre optic couplings. |
| Material                 | Sheet steel                                                                                                                                          |
| Colour                   | RAL 7035                                                                                                                                             |
| Number of locations      | 12                                                                                                                                                   |
| for fibre-optic coupling | SC duplex<br>LC quad                                                                                                                                 |
| Units                    | 1 U                                                                                                                                                  |
| Packs of                 | 1 pc(s).                                                                                                                                             |
| Net weight               | 0.252                                                                                                                                                |
| Gross weight             | 0.297                                                                                                                                                |
| Customs tariff number    | 94039910                                                                                                                                             |
| EAN                      | 4028177166752                                                                                                                                        |
| ETIM 9                   | EC001129                                                                                                                                             |
| ECLASS 8.0               | 19170113                                                                                                                                             |

### Tender text

DK patch panel for fibre-optic splicing box, 1 U

DK patch panel for fibre-optic splicing box, 1 U For installing 12 SC-duplex couplings including fixtures for holding the cable clamping devices.