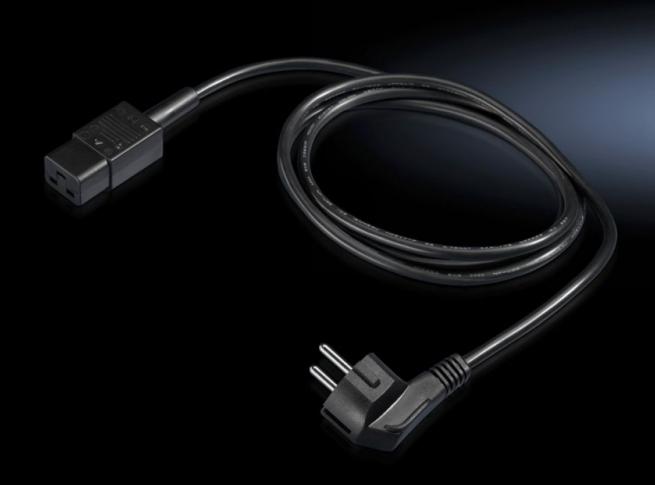

### DK 7200.216 - Connection cable for PSM/PDU

Connection and extension cable with various connector/jack types (earthing-pin/C19/C20).

#### **Features**

| Model No.             | DK 7200.216                                                                                                |
|-----------------------|------------------------------------------------------------------------------------------------------------|
| Design                | Connection cable                                                                                           |
| Product description   | Connection and extension cable with various connector/jack types (earthing-pin/C19/C20). PVC line, 3-pole. |
| Connector (type)      | D, earthing-pin (type F, CEE 7/4)                                                                          |
| Rated current (max.)  | 16 A                                                                                                       |
| Dimensions            | Length: 1.8 m                                                                                              |
| Sockets               | IEC 320 socket C19                                                                                         |
| Packs of              | 1 pc(s).                                                                                                   |
| Net weight            | 0.29                                                                                                       |
| Gross weight          | 0.334                                                                                                      |
| Customs tariff number | 85444290                                                                                                   |
| EAN                   | 4028177519237                                                                                              |
| ETIM 9                | EC001576                                                                                                   |
| ECLASS 8.0            | 27060402                                                                                                   |