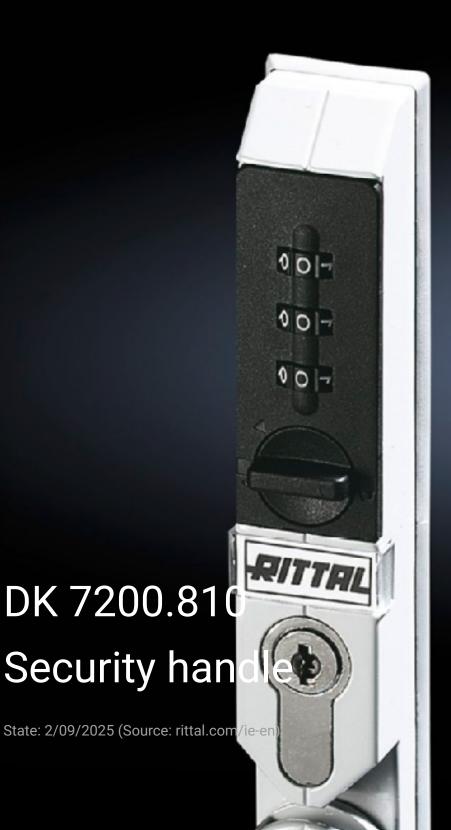

## DK 7200.810 - Security handle with code

Flexible access opportunities with individual 3-digit code without key.

#### Ergoform-S security handle

The security handle is suitable for use with FR, QR, PS & TC enclosures and can be fitted instead of the normal handle system.

The system is distinguished by a flexible access option.

The 3 x number code ensures that the enclosure can be accessed without needing a key.

The code can be reset when the door is open.

The code can only be reset if the original code is known and this ensures that it is impossible to change the code inadvertently. The master key function is an alternative access option.

The handle can be used to open the door, irrespective of the number code, via the semi-cylinder. It can be used with 40 or 45 mm semi-cylinders as per DIN 18 254. The simple retrofitted installation makes the handle optimally suited for use with ISP and ASP applications.