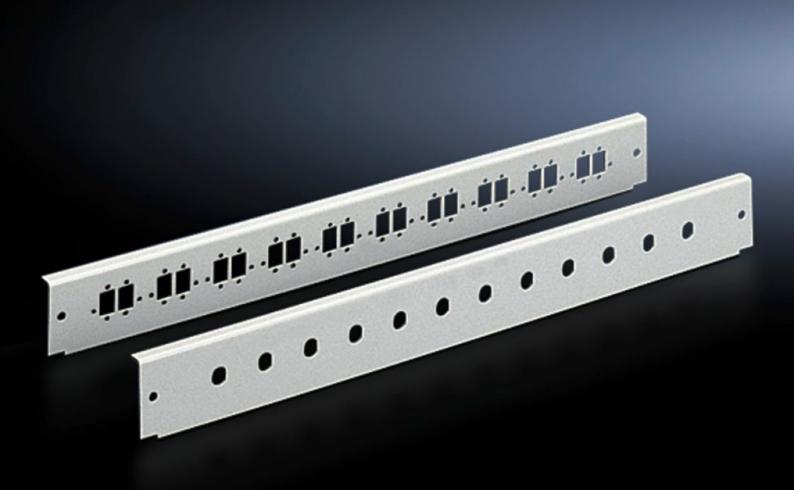

# DK 7241.045 - Patch panels for fibre-optic splicing box, depth-variable, and fibre-optic breakout box, 1 U

With cut-outs for population with fibre-optic couplings.

#### **Features**

| Model No.                | DK 7241.045                                                                     |
|--------------------------|---------------------------------------------------------------------------------|
| Product description      | With cut-outs for population with fibre-optic couplings.                        |
| Applications             | for fibre-optic splicing box, depth-variable, and fibre-optic breakout box, 1 U |
| Material                 | Sheet steel                                                                     |
| Colour                   | RAL 7035                                                                        |
| Number of locations      | 12                                                                              |
| for fibre-optic coupling | SC duplex<br>LC quad                                                            |
| Units                    | 1 U                                                                             |
| Packs of                 | 1 pc(s).                                                                        |
| Net weight               | 0.21                                                                            |
| Gross weight             | 0.265                                                                           |
| Customs tariff number    | 94039910                                                                        |
| EAN                      | 4028177167087                                                                   |
| ETIM 9                   | EC001129                                                                        |
| ECLASS 8.0               | 19170113                                                                        |

### Tender text

Patch-Panel for fibre-optic splicing box 1 U For installation of 12 SC Duplex couplings in the 1 U fibre-optic splicing box. The patch panel is fastened to the splicing box with quick release fasteners.