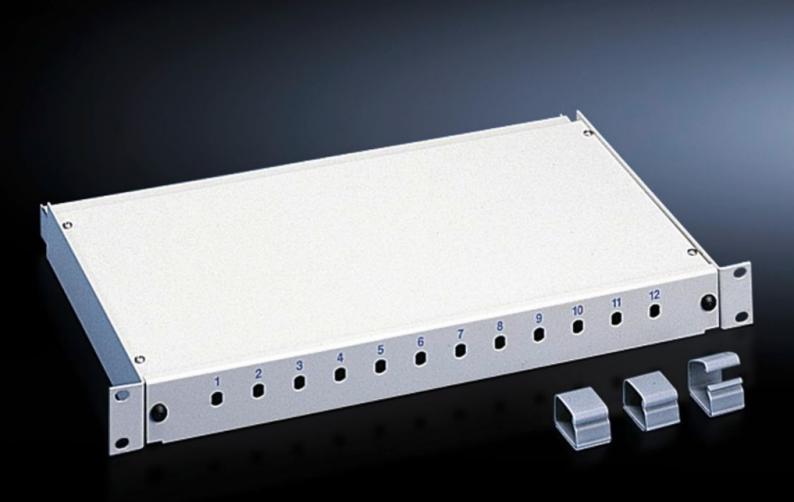

## DK 7242.005 - Fibre-optic splicing box, depth-variable

To accommodate splicing cassettes.

#### **Features**

| Model No.                        | DK 7242.005                                                                                                                                                                                                                                                                                                                                                                                                                                                                                                                                                                                                                                                                                                                                                                                                                                               |
|----------------------------------|-----------------------------------------------------------------------------------------------------------------------------------------------------------------------------------------------------------------------------------------------------------------------------------------------------------------------------------------------------------------------------------------------------------------------------------------------------------------------------------------------------------------------------------------------------------------------------------------------------------------------------------------------------------------------------------------------------------------------------------------------------------------------------------------------------------------------------------------------------------|
| Product description              | The 482.6 mm (19") splicing box is designed to accommodate splicing cassettes and can be installed in any network distributor with 482.6 mm (19") accommodation and used as a fibre-optic termination or distributor. The variable cassette fixture permits twist-proof installation of all standard splicing cassettes. The rear section of the splicing box is completely open for cable entry, a rubber cable clamp strip provides protection against dust. The fibre-optic cables can be secured with cable ties or cable clamps. The splicing box is infinitely depth-adjustable up to 100 mm within the 482.6 mm (19") flanges. In addition, the splicing box may be fully withdrawn from the 482.6 mm (19") flanges. Two strain relief clips and cable routing clips for the fibre stock provide a solution to suit any fibre-optic wiring system. |
| Material                         | Sheet steel                                                                                                                                                                                                                                                                                                                                                                                                                                                                                                                                                                                                                                                                                                                                                                                                                                               |
| Colour                           | RAL 7035                                                                                                                                                                                                                                                                                                                                                                                                                                                                                                                                                                                                                                                                                                                                                                                                                                                  |
| Supply includes                  | Splicing box Cable routing clips Cassette cover Mounting accessories for patch panel                                                                                                                                                                                                                                                                                                                                                                                                                                                                                                                                                                                                                                                                                                                                                                      |
| Number of splicing cassettes max | 4                                                                                                                                                                                                                                                                                                                                                                                                                                                                                                                                                                                                                                                                                                                                                                                                                                                         |
| Note                             | Supplied without patch panels and splicing cassettes                                                                                                                                                                                                                                                                                                                                                                                                                                                                                                                                                                                                                                                                                                                                                                                                      |
| Installation depth               | 302 mm                                                                                                                                                                                                                                                                                                                                                                                                                                                                                                                                                                                                                                                                                                                                                                                                                                                    |

#### Tender text

Fibre-optic splicing box for 482.6 (19 inch) inst. 2 U
The 482.6 mm (19 inch) splicing box is designed to
accommodate up to four splicing cassettes and can be
installed in any network distributor with
482.6 mm (19 inch) accommodation and used as a
fibre-optic termination or distributor.

The variable cassette fixture permits twist-proof installation of all standard splicing cassettes.

The rear section of the splicing box is completely open for cable entry. A rubber cable clamp strip provides protection against dust. The fibre-optic cables can be secured with cable ties or cable clamps. The splicing box is infinitely depth-adjustable up to 100 mm within the 482.6 mm (19 inch) flanges. In addition, the splicing box may be fully withdrawn from the 482.6 mm (19 inch) flanges.