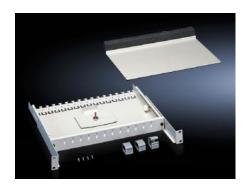

## DK 7242.005 - Fibre-optic splicing box, depth-variable

To accommodate splicing cassettes.

#### **Features**

| Model No.                        | DK 7242.005                                                                                                                                                                                                                                                                                                                                                                                                                                                                                                                                                                                                                                                                                                                                                                                                                                               |
|----------------------------------|-----------------------------------------------------------------------------------------------------------------------------------------------------------------------------------------------------------------------------------------------------------------------------------------------------------------------------------------------------------------------------------------------------------------------------------------------------------------------------------------------------------------------------------------------------------------------------------------------------------------------------------------------------------------------------------------------------------------------------------------------------------------------------------------------------------------------------------------------------------|
| Product description              | The 482.6 mm (19") splicing box is designed to accommodate splicing cassettes and can be installed in any network distributor with 482.6 mm (19") accommodation and used as a fibre-optic termination or distributor. The variable cassette fixture permits twist-proof installation of all standard splicing cassettes. The rear section of the splicing box is completely open for cable entry, a rubber cable clamp strip provides protection against dust. The fibre-optic cables can be secured with cable ties or cable clamps. The splicing box is infinitely depth-adjustable up to 100 mm within the 482.6 mm (19") flanges. In addition, the splicing box may be fully withdrawn from the 482.6 mm (19") flanges. Two strain relief clips and cable routing clips for the fibre stock provide a solution to suit any fibre-optic wiring system. |
| Material                         | Sheet steel                                                                                                                                                                                                                                                                                                                                                                                                                                                                                                                                                                                                                                                                                                                                                                                                                                               |
| Colour                           | RAL 7035                                                                                                                                                                                                                                                                                                                                                                                                                                                                                                                                                                                                                                                                                                                                                                                                                                                  |
| Supply includes                  | Splicing box Cable routing clips Cassette cover Mounting accessories for patch panel                                                                                                                                                                                                                                                                                                                                                                                                                                                                                                                                                                                                                                                                                                                                                                      |
| Number of splicing cassettes max | 4                                                                                                                                                                                                                                                                                                                                                                                                                                                                                                                                                                                                                                                                                                                                                                                                                                                         |
| Note                             | Supplied without patch panels and splicing cassettes                                                                                                                                                                                                                                                                                                                                                                                                                                                                                                                                                                                                                                                                                                                                                                                                      |
| Installation depth               | 302 mm                                                                                                                                                                                                                                                                                                                                                                                                                                                                                                                                                                                                                                                                                                                                                                                                                                                    |

#### Tender text

Fibre-optic splicing box for 482.6 (19 inch) inst. 2 U
The 482.6 mm (19 inch) splicing box is designed to
accommodate up to four splicing cassettes and can be
installed in any network distributor with
482.6 mm (19 inch) accommodation and used as a
fibre-optic termination or distributor.

The variable cassette fixture permits twist-proof installation of all standard splicing cassettes.

The rear section of the splicing box is completely open for cable entry. A rubber cable clamp strip provides protection against dust. The fibre-optic cables can be secured with cable ties or cable clamps. The splicing box is infinitely depth-adjustable up to 100 mm within the 482.6 mm (19 inch) flanges. In addition, the splicing box may be fully withdrawn from the 482.6 mm (19 inch) flanges.