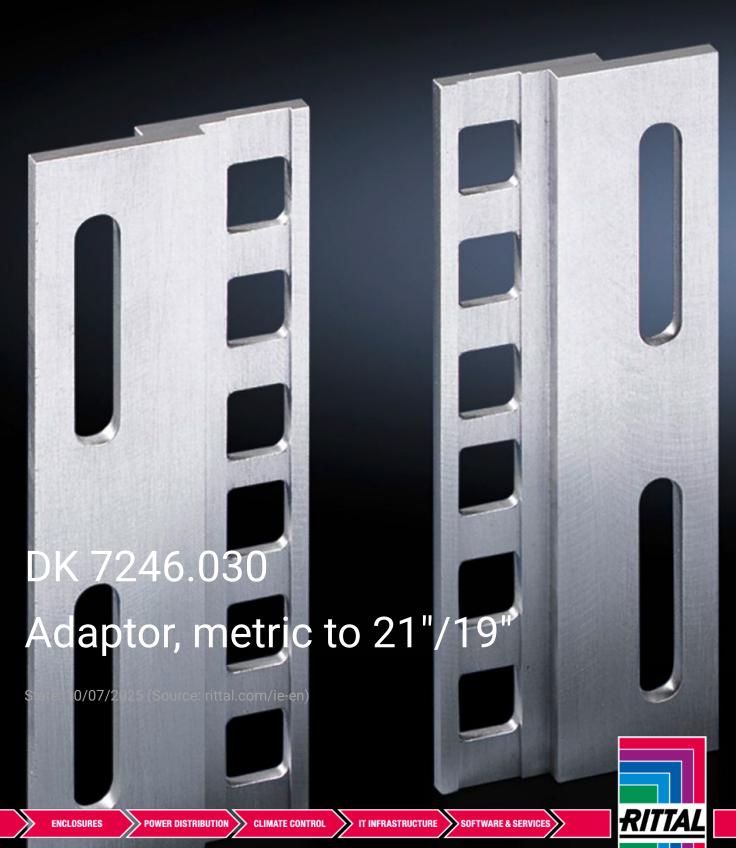

## DK 7246.030 - Adaptor, metric to 21"/19"

For fastening of 482.6 mm (19") assemblies to metric (535 mm) mounting angles or configuration of combined systems.

## **Features**

| DK 7246.030                                                                                                                             |
|-----------------------------------------------------------------------------------------------------------------------------------------|
| With this adaptor, 482.6 mm (19") assemblies may be fastened to metric (535 mm) mounting angles, or combined systems may be configured. |
| Extruded aluminium section                                                                                                              |
| Height: 6 SU                                                                                                                            |
| 3 U                                                                                                                                     |
| 2 pc(s).                                                                                                                                |
| 0.1                                                                                                                                     |
| 76169990                                                                                                                                |
| 4028177187184                                                                                                                           |
| EC002625                                                                                                                                |
| EC002625                                                                                                                                |
| 27189234                                                                                                                                |
|                                                                                                                                         |