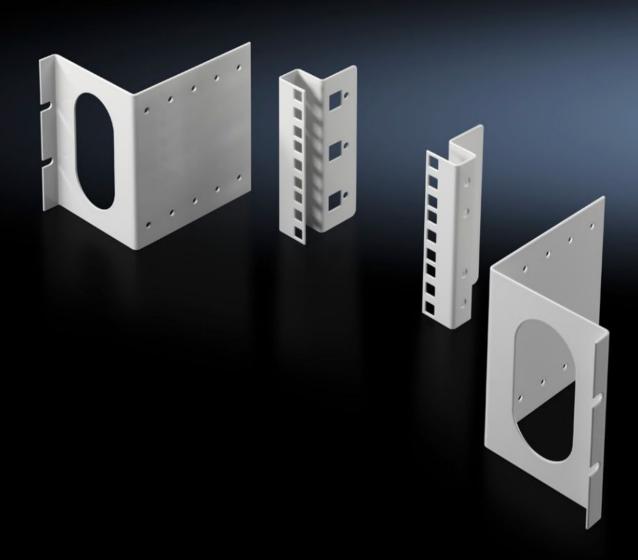

# DK 7246.100 - Adaptor kit, 3 U for enclosure width 800 mm

For fastening individual 482.6 mm (19") components, or as an additional mounting facility at the rear of the enclosure.

#### **Features**

| Model No.                     | DK 7246.100                                                                                                                                                                                                                                                                                                                                                                                                                       |
|-------------------------------|-----------------------------------------------------------------------------------------------------------------------------------------------------------------------------------------------------------------------------------------------------------------------------------------------------------------------------------------------------------------------------------------------------------------------------------|
| Design                        | Installation position, centre                                                                                                                                                                                                                                                                                                                                                                                                     |
| Product description           | For fastening individual 482.6 mm (19") components, or as an additional mounting facility at the rear of the enclosure. The mounting level in the adaptor angle can be adjusted in 25 mm increments by up to 100 mm in the depth, leaving sufficient space for baying where patch panels or splicing boxes are used. Attachment is on the inner mounting level of the frame section or a suitable chassis in the enclosure depth. |
| Material                      | Sheet steel                                                                                                                                                                                                                                                                                                                                                                                                                       |
| Colour                        | RAL 7035                                                                                                                                                                                                                                                                                                                                                                                                                          |
| Units                         | 3 U                                                                                                                                                                                                                                                                                                                                                                                                                               |
| Installation dimensions       | Installation depth for components: 482.6 mm Installation width for components: 19"                                                                                                                                                                                                                                                                                                                                                |
| Packs of                      | 2 pc(s).                                                                                                                                                                                                                                                                                                                                                                                                                          |
| Net weight                    | 1.14                                                                                                                                                                                                                                                                                                                                                                                                                              |
| Gross weight                  | 1.304                                                                                                                                                                                                                                                                                                                                                                                                                             |
| PCF per pack (cradle-to-gate) | 5 kg CO2 eq (Cat B)                                                                                                                                                                                                                                                                                                                                                                                                               |