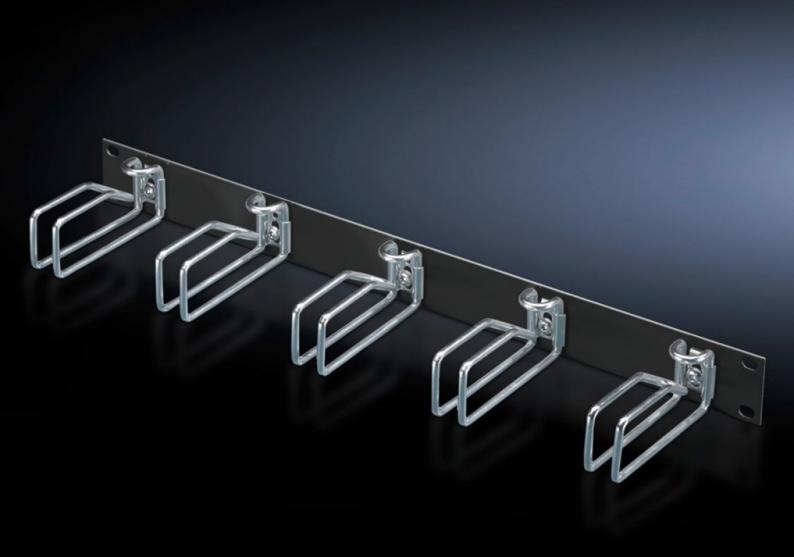

# DK 7257.005 - Cable management panel with steel rings

For horizontal management of the patch cables, with 5 cable shunting rings.

#### **Features**

| Model No.                     | DK 7257.005                                                                                                    |
|-------------------------------|----------------------------------------------------------------------------------------------------------------|
| Product description           | For horizontal management of the patch cables, with 5 cable shunting rings.                                    |
| Material                      | Panel: Sheet steel<br>Ring: Steel                                                                              |
| Surface finish                | Panel: Spray-finished<br>Ring: Zinc-plated                                                                     |
| Colour                        | RAL 9005                                                                                                       |
| Note                          | The sizes given are external dimensions.                                                                       |
| Dimensions                    | Width: 482.6 mm                                                                                                |
| Units                         | 1 U                                                                                                            |
| Ring dimensions               | Ring depth: 105 mm<br>Ring height: 43 mm                                                                       |
| Packs of                      | 1 pc(s).                                                                                                       |
| Net weight                    | 0.7                                                                                                            |
| Gross weight                  | 0.744                                                                                                          |
| PCF per pack (cradle-to-gate) | 3.5 kg CO2 eq (Cat B)                                                                                          |
| Note on PCF category          | Category B: PCF value (cradle-to-gate) based on the product weight, approximately calculated and self-declared |
| Customs tariff number         | 94039910                                                                                                       |
| EAN                           | 4028177492080                                                                                                  |
| E-Number Sweden               | E7239786                                                                                                       |
| ETIM 9                        | EC000322                                                                                                       |
| ECLASS 8.0                    | 27400604                                                                                                       |
|                               |                                                                                                                |

## Tender text

Cable management panel, 1 U, RAL 9005

Material:

Panel: Sheet steel

Cable shunting ring: Sheet steel, zinc-plated,

passivated

Dimensions (W x H x D): Ring size: 43 mm x 105 mm

© Rittal 2025 3