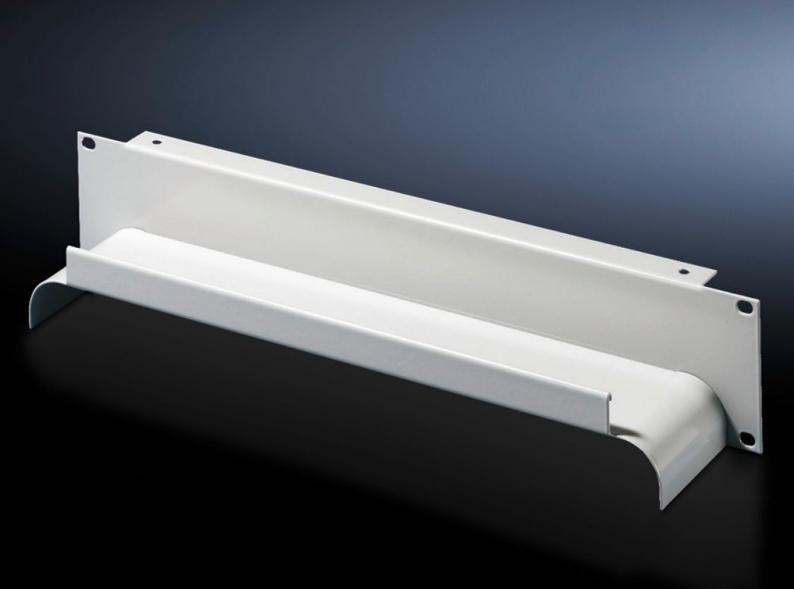

## DK 7269.235 - Cable tray, 2 U

To accommodate fibre-optic and copper cables, fibres from the patch panels are placed into the tray via openings and may be distributed at the sides.

### **Features**

| Model No.             | DK 7269.235                                                                                                                                                                                            |
|-----------------------|--------------------------------------------------------------------------------------------------------------------------------------------------------------------------------------------------------|
| Product description   | For side routing and distribution of fibre-optic and copper cables. In this way, cables inserted into the roof area may be routed at the side of the mounting angles in the upper section of the rack. |
| Material              | Sheet steel                                                                                                                                                                                            |
| Colour                | RAL 7035                                                                                                                                                                                               |
| Dimensions            | Depth: 85 mm                                                                                                                                                                                           |
| Units                 | 2 U                                                                                                                                                                                                    |
| Packs of              | 1 pc(s).                                                                                                                                                                                               |
| Net weight            | 0.96                                                                                                                                                                                                   |
| Gross weight          | 1.16                                                                                                                                                                                                   |
| Customs tariff number | 94039910                                                                                                                                                                                               |
| EAN                   | 4028177221666                                                                                                                                                                                          |
| ETIM 9                | EC000322                                                                                                                                                                                               |
| ECLASS 8.0            | 27400604                                                                                                                                                                                               |