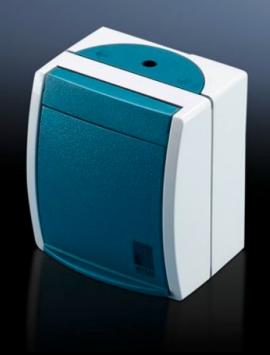

# DK 7280.100 - Service socket for enclosure frame attachment

Service socket to enclosure frame attachment/16 A. Integration of a service socket within a separate supply circuit, independently of the IT network and UPS.

#### **Features**

| Model No.                     | DK 7280.100                                                                                                                                                                               |
|-------------------------------|-------------------------------------------------------------------------------------------------------------------------------------------------------------------------------------------|
| Product description           | Integration of a service socket within a separate supply circuit, independently of the IT network and UPS. Simple installation via an angle bracket for attaching to the enclosure frame. |
| Material                      | Angle bracket: Sheet steel<br>Socket: Plastic                                                                                                                                             |
| Surface finish                | Angle bracket: Zinc-plated                                                                                                                                                                |
| Supply includes               | Angle bracket Damp-proof socket (IP 44) Assembly parts                                                                                                                                    |
| Rated voltage                 | 230 V                                                                                                                                                                                     |
| Rated current (max.)          | 16 A                                                                                                                                                                                      |
| Sockets                       | D, earthing-pin (type F, CEE 7/3)                                                                                                                                                         |
| Packs of                      | 1 pc(s).                                                                                                                                                                                  |
| Net weight                    | 0.44                                                                                                                                                                                      |
| Gross weight                  | 0.472                                                                                                                                                                                     |
| PCF per pack (cradle-to-gate) | 1.8 kg CO2 eq (Cat B)                                                                                                                                                                     |