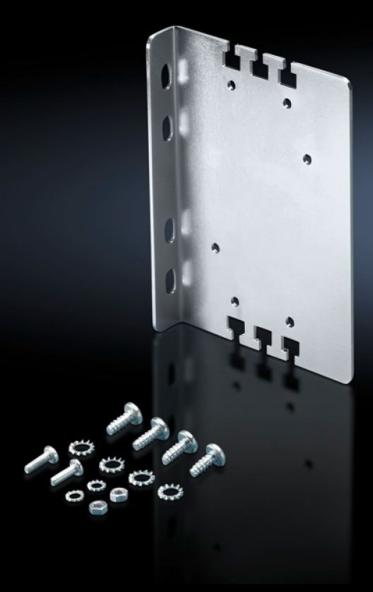

# DK 7280.100 - Service socket for enclosure frame attachment

Service socket to enclosure frame attachment/16 A. Integration of a service socket within a separate supply circuit, independently of the IT network and UPS.

#### **Features**

| Model No.                     | DK 7280.100                                                                                                                                                                               |
|-------------------------------|-------------------------------------------------------------------------------------------------------------------------------------------------------------------------------------------|
| Product description           | Integration of a service socket within a separate supply circuit, independently of the IT network and UPS. Simple installation via an angle bracket for attaching to the enclosure frame. |
| Material                      | Angle bracket: Sheet steel<br>Socket: Plastic                                                                                                                                             |
| Surface finish                | Angle bracket: Zinc-plated                                                                                                                                                                |
| Supply includes               | Angle bracket Damp-proof socket (IP 44) Assembly parts                                                                                                                                    |
| Rated voltage                 | 230 V                                                                                                                                                                                     |
| Rated current (max.)          | 16 A                                                                                                                                                                                      |
| Sockets                       | D, earthing-pin (type F, CEE 7/3)                                                                                                                                                         |
| Packs of                      | 1 pc(s).                                                                                                                                                                                  |
| Net weight                    | 0.44                                                                                                                                                                                      |
| Gross weight                  | 0.472                                                                                                                                                                                     |
| PCF per pack (cradle-to-gate) | 1.8 kg CO2 eq (Cat B)                                                                                                                                                                     |