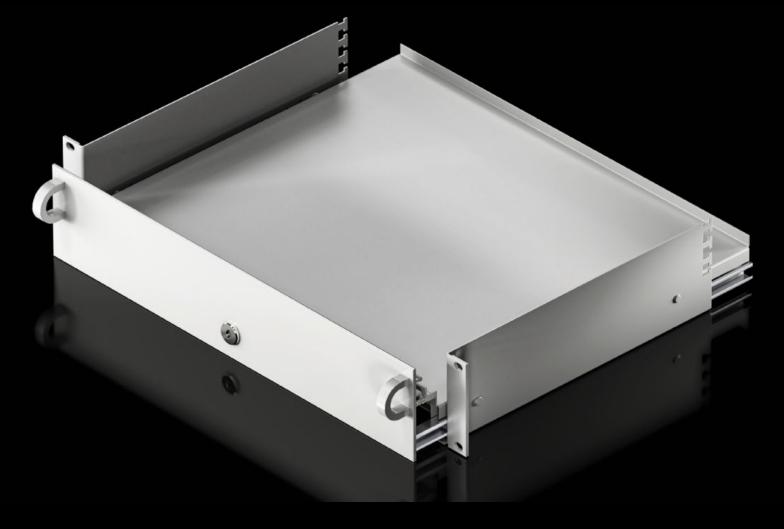

# DK 7281.035 - Keyboard drawer 2 U for one 482.6 mm (19") mounting level

For 482.6 mm (19") mounting angles, suitable for keyboards up to 430 mm wide and 250 mm deep with front panel folded over.

#### **Features**

| Model No.                        | DK 7281.035                                                                                                    |
|----------------------------------|----------------------------------------------------------------------------------------------------------------|
| Product description              | For keyboards up to 430 mm wide and 250 mm deep with the front panel folded over.                              |
| Material                         | Sheet steel with aluminium front                                                                               |
| Surface finish                   | Spray-finished                                                                                                 |
| Colour                           | RAL 7035                                                                                                       |
| Supply includes                  | Lockable drawer with handles Folding front Pull-out mousepad Mouse support Practical cable entry Strain relief |
| Dimensions                       | Width: 482.6 mm                                                                                                |
| Max. keyboard dimensions (WxHxD) | 430 x 250 mm                                                                                                   |
| Note on Model No.                | Installation depth: 390 mm                                                                                     |
| Packs of                         | 1 pc(s).                                                                                                       |
| Net weight                       | 7                                                                                                              |
| Gross weight                     | 7.2                                                                                                            |
| Customs tariff number            | 94039910                                                                                                       |
| EAN                              | 4028177165946                                                                                                  |
| ETIM 9                           | EC002620                                                                                                       |
| ECLASS 8.0                       | 27189261                                                                                                       |