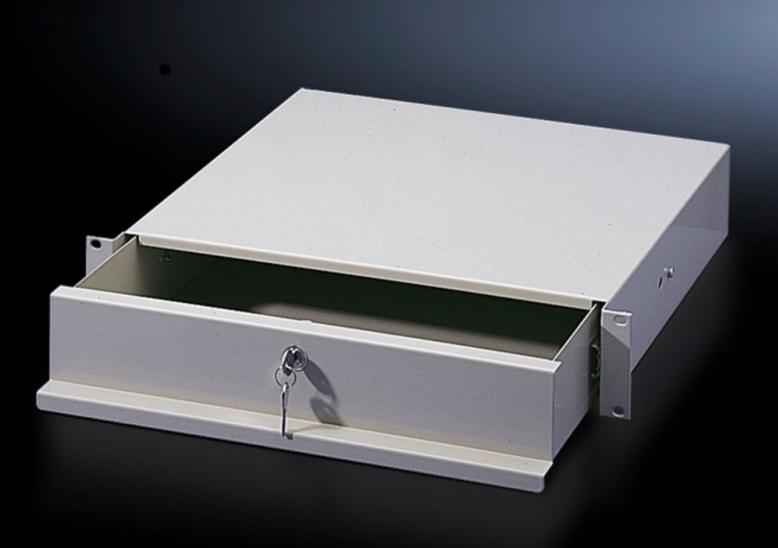

# DK 7283.035 - Drawer for one 482.6 mm (19") mounting level

For front attachment to mounting angles, 482.6 mm (19"). With cover and telescopic slides to accommodate assignment lists, operating manuals and small parts.

#### **Features**

| Model No.                     | DK 7283.035                                                                                                                                                                                                                                            |
|-------------------------------|--------------------------------------------------------------------------------------------------------------------------------------------------------------------------------------------------------------------------------------------------------|
| Product description           | For front attachment to mounting angles, 482.6 mm (19"). With cover and telescopic slides to accommodate assignment lists, operating manuals and small parts. The small version of the 2 U variant is also suitable for mounting inside a swing frame. |
| Material                      | Sheet steel                                                                                                                                                                                                                                            |
| Colour                        | RAL 7035                                                                                                                                                                                                                                               |
| Supply includes               | Fully assembled<br>Security lock 12321                                                                                                                                                                                                                 |
| Clearance depth               | 419 mm                                                                                                                                                                                                                                                 |
| Clearance width               | 411 mm                                                                                                                                                                                                                                                 |
| Packs of                      | 1 pc(s).                                                                                                                                                                                                                                               |
| Net weight                    | 7.756                                                                                                                                                                                                                                                  |
| Gross weight                  | 8.164                                                                                                                                                                                                                                                  |
| PCF per pack (cradle-to-gate) | 31.1 kg CO2 eq (Cat B)                                                                                                                                                                                                                                 |
| Note on PCF category          | Category B: PCF value (cradle-to-gate) based on the product weight, approximately calculated and self-declared                                                                                                                                         |
|                               |                                                                                                                                                                                                                                                        |