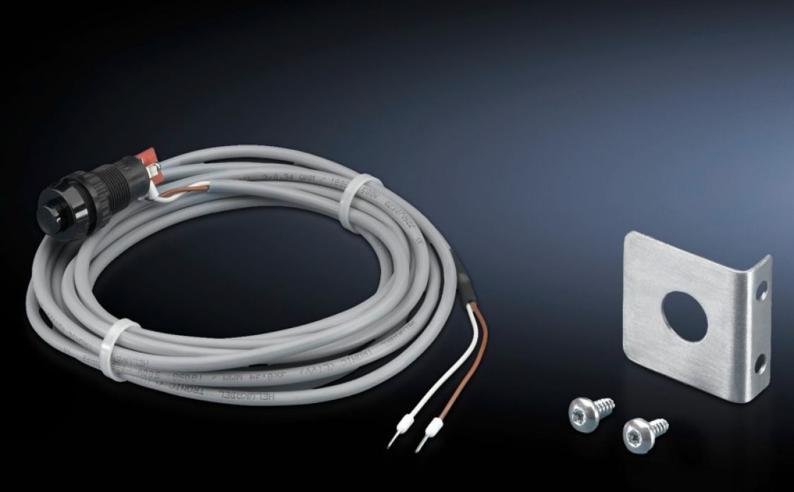

### DK 7320.793 - Door switch

Switch for connecting to the normally closed contacts of the door control module for manual door opening.

#### **Features**

| Model No.             | DK 7320.793                                                                                                                                                                   |
|-----------------------|-------------------------------------------------------------------------------------------------------------------------------------------------------------------------------|
| Product description   | Switch for connecting to the normally closed contacts of the door control module for manual door opening. For mounting on the 25 mm pitch pattern of the TS IT frame section. |
| Supply includes       | 3 m connection cable  Mounting bracket  Assembly parts                                                                                                                        |
| Installation Ø        | 16.2 mm                                                                                                                                                                       |
| Rated voltage         | 250 V AC                                                                                                                                                                      |
| Rated current (max.)  | 2 A                                                                                                                                                                           |
| Packs of              | 1 pc(s).                                                                                                                                                                      |
| Net weight            | 0.17                                                                                                                                                                          |
| Gross weight          | 0.178                                                                                                                                                                         |
| Customs tariff number | 85311095                                                                                                                                                                      |
| EAN                   | 4028177606180                                                                                                                                                                 |
| ETIM 9                | EC001770                                                                                                                                                                      |
| ECLASS 8.0            | 27390190                                                                                                                                                                      |
|                       |                                                                                                                                                                               |

#### Tender text

7320.793

Door switch

Button with integrated switching contact as opener. The system can be used in connection with the CMC III Door Control Module. The interruption of the contact when the button is pressed is recognised by the CMC III Door Control Module, and the solenoids are de-energised so that the door of a rack can be released and/or opened. For mounting in the LCP.