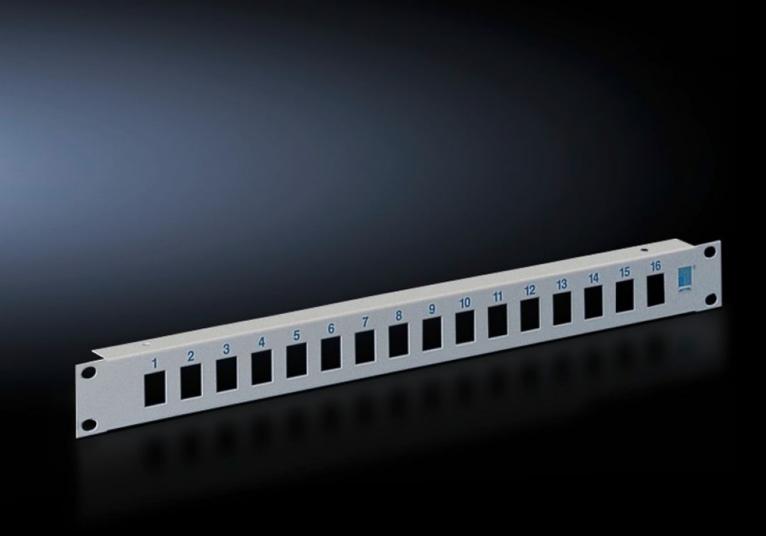

## DK 7394.035 - For shielded RJ 45 modular jacks

To accommodate shielded RJ 45 jacks, with accommodation facility for cable clamp straps.

### **Features**

| Model No.             | DK 7394.035                                                                                                                                                                                                                                                                        |
|-----------------------|------------------------------------------------------------------------------------------------------------------------------------------------------------------------------------------------------------------------------------------------------------------------------------|
| Product description   | To accommodate shielded RJ 45 jacks. Cut-outs and rear of patch panels electrically conductive to contact the fitted jacks with the patch panel and the zinc-plated 482.6 mm (19″) mounting angles. With accommodation facility for cable clamp straps DK 7610.000 or DK 7611.000. |
| Material              | Sheet steel                                                                                                                                                                                                                                                                        |
| Surface finish        | Zinc-plated                                                                                                                                                                                                                                                                        |
| Colour                | Front: RAL 7035<br>Rear: Clear chromated                                                                                                                                                                                                                                           |
| Number of locations   | 16                                                                                                                                                                                                                                                                                 |
| Dimensions            | Width: 482.6 mm                                                                                                                                                                                                                                                                    |
| Number of locations   | :                                                                                                                                                                                                                                                                                  |
| Packs of              | 1 pc(s).                                                                                                                                                                                                                                                                           |
| Net weight            | 0.33                                                                                                                                                                                                                                                                               |
| Gross weight          | 0.38                                                                                                                                                                                                                                                                               |
| Customs tariff number | 94039910                                                                                                                                                                                                                                                                           |
| EAN                   | 4028177167575                                                                                                                                                                                                                                                                      |
| ECLASS 8.0            | 19170112                                                                                                                                                                                                                                                                           |

#### Tender text

Patch-Panel 482.6 mm (19 inch) 1 U
To accommodate 16 screened RJ 45 modular jacks.
Cutouts and rear of patch panels electrically
conductive to contact the fitted jacks with the
patch panel and the zinc-plated, passivated
482.6 mm (19 inch) mounting angles.
With accommodation facility for cable clamp straps.