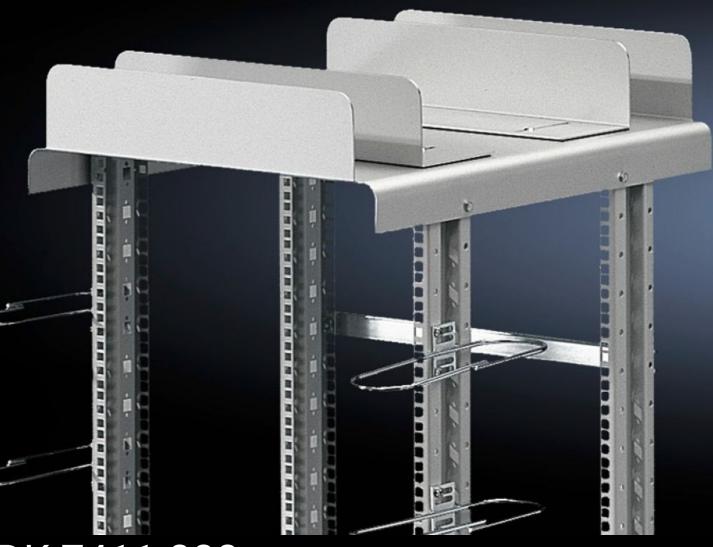

## DK 7411.000 - Roof plate with cable route

For optimised use of the Data Rack as a corridor distributor or cable management rack.

#### Features

| Model No.             | DK 7411.000                                                                                                                                                                                                                                                                                                                 |
|-----------------------|-----------------------------------------------------------------------------------------------------------------------------------------------------------------------------------------------------------------------------------------------------------------------------------------------------------------------------|
| Product description   | For optimised use of the Data Rack as a corridor distributor or cable<br>management rack. The size of individual cable routes may be<br>individually dimensioned by sliding the guide plates. On all Data<br>Racks, the roof plate can be attached with two mounting levels and<br>a distance between the levels of 350 mm. |
| Material              | Sheet steel, spray-finished                                                                                                                                                                                                                                                                                                 |
| Colour                | RAL 7035                                                                                                                                                                                                                                                                                                                    |
| Supply includes       | Roof plate<br>Assembly parts                                                                                                                                                                                                                                                                                                |
| Packs of              | 1 pc(s).                                                                                                                                                                                                                                                                                                                    |
| Net weight            | 9.348                                                                                                                                                                                                                                                                                                                       |
| Gross weight          | 9.84                                                                                                                                                                                                                                                                                                                        |
| Customs tariff number | 73269098                                                                                                                                                                                                                                                                                                                    |
| EAN                   | 4028177237599                                                                                                                                                                                                                                                                                                               |
| ECLASS 8.0            | 27182405                                                                                                                                                                                                                                                                                                                    |

#### Tender text

Data Rack roof plate with integrated cable management

For optimised use of the Data Rack as a corridor distributor or cable management rack. The size of the separate cableways can be set by moving the guide plates and this enables structured cable routing in data highways and the roof areas. The roof plate can be attached to all data racks using two mounting levels and a level clearance of 350 mm.