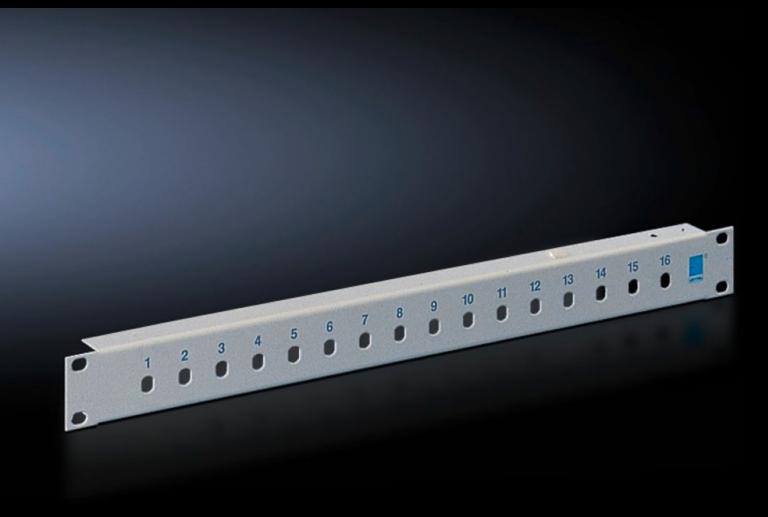

# DK 7437.035 - Patch panel to accommodate ST fibre-optic couplings

To accommodate ST fibre-optic couplings, with accommodation facility for cable clamp straps.

#### **Features**

| Model No.             | DK 7437.035                                                                    |
|-----------------------|--------------------------------------------------------------------------------|
| Product description   | With accommodation facility for cable clamp straps DK 7610.000 or DK 7611.000. |
| Material              | Sheet steel                                                                    |
| Colour                | RAL 7035                                                                       |
| Number of locations   | 16                                                                             |
| Note on Model No.     | Extended delivery times.                                                       |
| Number of locations   | ÷                                                                              |
| Packs of              | 1 pc(s).                                                                       |
| Net weight            | 0.465                                                                          |
| Gross weight          | 0.565                                                                          |
| Customs tariff number | 94039910                                                                       |
| EAN                   | 4028177167773                                                                  |
| ECLASS 8.0            | 19170113                                                                       |