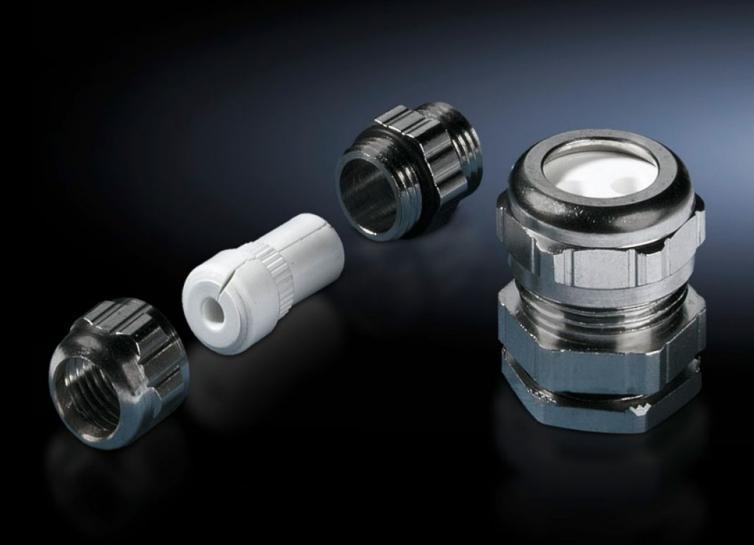

### DK 7455.030 - Cable glands for fibre-optic technology

Allows super-easy cable entry, especially suitable for routing break-out cables, as this eliminates unnecessary bending of the fibre-optic cables.

#### **Features**

| Model No.             | DK 7455.030                                                                                                                                                                                    |
|-----------------------|------------------------------------------------------------------------------------------------------------------------------------------------------------------------------------------------|
| Design                | for cable diameter, 2 x 3 mm                                                                                                                                                                   |
| Product description   | The common size PG 13.5 has a slotted interior seal. This allows super-easy cable entry. Ideal for routing break-out cables, as this eliminates unnecessary bending of the fibre-optic cables. |
| Material              | Cable gland: Brass<br>Inner seal: Soft PVC insert                                                                                                                                              |
| Surface finish        | Screw connection: Nickel-plated                                                                                                                                                                |
| Packs of              | 12 pc(s).                                                                                                                                                                                      |
| Net weight            | 0.6                                                                                                                                                                                            |
| Gross weight          | 0.688                                                                                                                                                                                          |
| Customs tariff number | 73182900                                                                                                                                                                                       |
| EAN                   | 4028177187269                                                                                                                                                                                  |
| ECLASS 8.0            | 27149109                                                                                                                                                                                       |