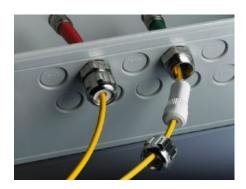

### DK 7455.030 - Cable glands for fibre-optic technology

Allows super-easy cable entry, especially suitable for routing break-out cables, as this eliminates unnecessary bending of the fibre-optic cables.

#### **Features**

| Model No.             | DK 7455.030                                                                                                                                                                                    |
|-----------------------|------------------------------------------------------------------------------------------------------------------------------------------------------------------------------------------------|
| Design                | for cable diameter, 2 x 3 mm                                                                                                                                                                   |
| Product description   | The common size PG 13.5 has a slotted interior seal. This allows super-easy cable entry. Ideal for routing break-out cables, as this eliminates unnecessary bending of the fibre-optic cables. |
| Material              | Cable gland: Brass<br>Inner seal: Soft PVC insert                                                                                                                                              |
| Surface finish        | Screw connection: Nickel-plated                                                                                                                                                                |
| Packs of              | 12 pc(s).                                                                                                                                                                                      |
| Net weight            | 0.6                                                                                                                                                                                            |
| Gross weight          | 0.688                                                                                                                                                                                          |
| Customs tariff number | 73182900                                                                                                                                                                                       |
| EAN                   | 4028177187269                                                                                                                                                                                  |
| ECLASS 8.0            | 27149109                                                                                                                                                                                       |