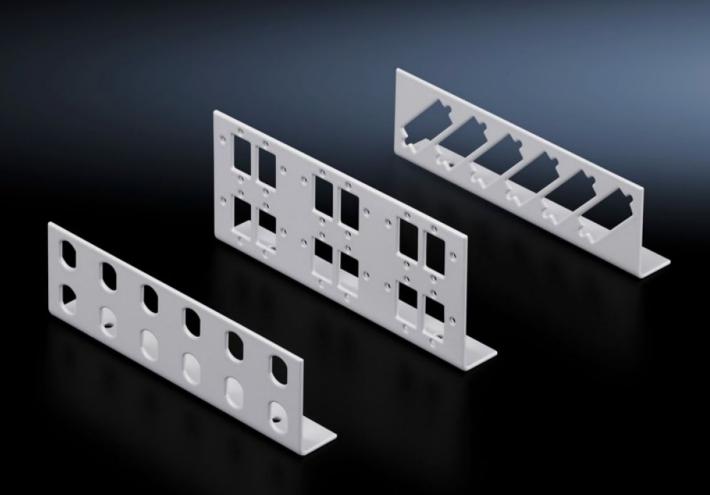

## DK 7463.100 - Patch panels for small fibre-optic distributors

Patch panel for small fibre optic distributors for ST, SC, E-2000 and E-2000 duplex couplings.

#### **Features**

| Model No.                                   | DK 7463.100                                                                                                                       |  |
|---------------------------------------------|-----------------------------------------------------------------------------------------------------------------------------------|--|
| Design                                      | E-2000 Duplex = 6 locations                                                                                                       |  |
| Product description                         | Various patch panels with different connector types are available for individual configuration of small fibre-optic distributors. |  |
| Material                                    | Sheet steel                                                                                                                       |  |
| Colour                                      | RAL 7035                                                                                                                          |  |
| Supply includes                             | Patch panel<br>Assembly parts                                                                                                     |  |
| Number of patch panels per enclosure (max.) | 2                                                                                                                                 |  |
| Basic material                              | Sheet steel                                                                                                                       |  |
| for fibre-optic coupling                    | SC<br>E-2000<br>E-2000 duplex                                                                                                     |  |
| Number of locations                         | Single: Duplex: 12<br>6                                                                                                           |  |
| Packs of                                    | 2 pc(s).                                                                                                                          |  |
| Net weight                                  | 0.16                                                                                                                              |  |
| Gross weight                                | 0.191                                                                                                                             |  |
| PCF per pack (cradle-to-gate)               | 0.7 kg CO2 eq (Cat B)                                                                                                             |  |
| Note on PCF category                        | Category B: PCF value (cradle-to-gate) based on the product weight, approximately calculated and self-declared                    |  |
| Customs tariff number                       | 94039910                                                                                                                          |  |
| EAN                                         | 4028177187153                                                                                                                     |  |