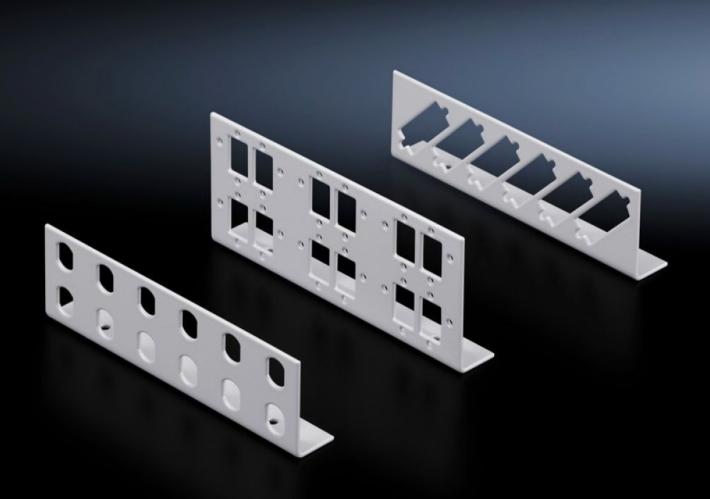

# DK 7463.200 - Patch panels for small fibre-optic distributors

Patch panel for small fibre optic distributors for ST, SC, E-2000 and E-2000 duplex couplings.

#### **Features**

| Model No.                                   | DK 7463.200                                                                                                                       |
|---------------------------------------------|-----------------------------------------------------------------------------------------------------------------------------------|
| Product description                         | Various patch panels with different connector types are available for individual configuration of small fibre-optic distributors. |
| Material                                    | Sheet steel                                                                                                                       |
| Colour                                      | RAL 7035                                                                                                                          |
| Supply includes                             | Patch panel<br>Assembly parts                                                                                                     |
| Number of patch panels per enclosure (max.) | 2                                                                                                                                 |
| Basic material                              | Sheet steel                                                                                                                       |
| for fibre-optic coupling                    | SC duplex                                                                                                                         |
| Number of locations                         | Duplex: 6                                                                                                                         |
| Packs of                                    | 2 pc(s).                                                                                                                          |
| Net weight                                  | 0.09                                                                                                                              |
| Gross weight                                | 0.148                                                                                                                             |
| PCF per pack (cradle-to-gate)               | 0.6 kg CO2 eq (Cat B)                                                                                                             |
| Note on PCF category                        | Category B: PCF value (cradle-to-gate) based on the product weight, approximately calculated and self-declared                    |
| Customs tariff number                       | 94039910                                                                                                                          |
| EAN                                         | 4028177187160                                                                                                                     |
| ETIM 9                                      | EC001130                                                                                                                          |
| ECLASS 8.0                                  | 19170113                                                                                                                          |
|                                             |                                                                                                                                   |