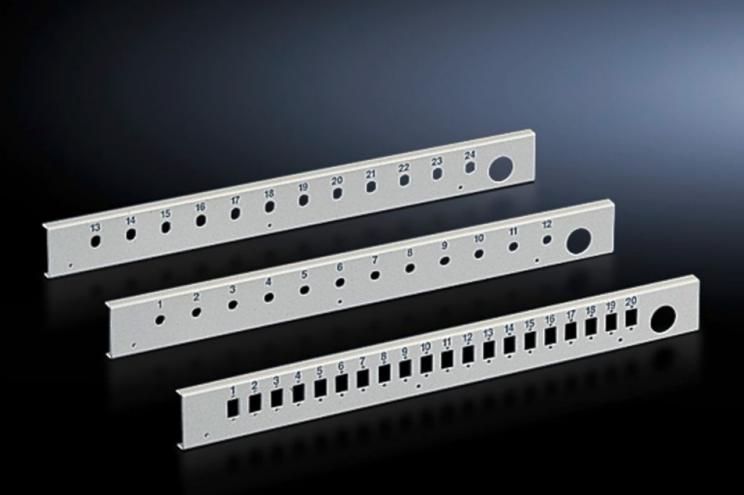

# DK 7474.535 - Patch panel for fibre-optic splicing box, lockable

There are 5 different fibre-optic panels available for various coupling types. The number of locations per panel varies depending on the chosen variant and basic size of the panel.

#### **Features**

| Model No.                | DK 7474.535                                                                                                                                          |
|--------------------------|------------------------------------------------------------------------------------------------------------------------------------------------------|
| Product description      | For splicing boxes, there is a choice of multiple panels with corresponding cut-outs for the installation of single or duplex fibre-optic couplings. |
| Material                 | Sheet steel                                                                                                                                          |
| Colour                   | RAL 7035                                                                                                                                             |
| Number of locations      | 24                                                                                                                                                   |
| for fibre-optic coupling | ST                                                                                                                                                   |
| Units                    | 2 U                                                                                                                                                  |
| Packs of                 | 1 pc(s).                                                                                                                                             |
| Net weight               | 0.459                                                                                                                                                |
| Gross weight             | 0.583                                                                                                                                                |
| Customs tariff number    | 94039910                                                                                                                                             |
| EAN                      | 4028177167940                                                                                                                                        |
| ETIM 9                   | EC001129                                                                                                                                             |
| ECLASS 8.0               | 19170113                                                                                                                                             |
|                          |                                                                                                                                                      |

### Tender text

Patch panel for fibre-optic splicing box, 2 U

For installing 24 x ST couplings including fixtures for holding the cable clamping devices.

Version: Sheet steel Spray finish: RAL 7035

© Rittal 2025 3