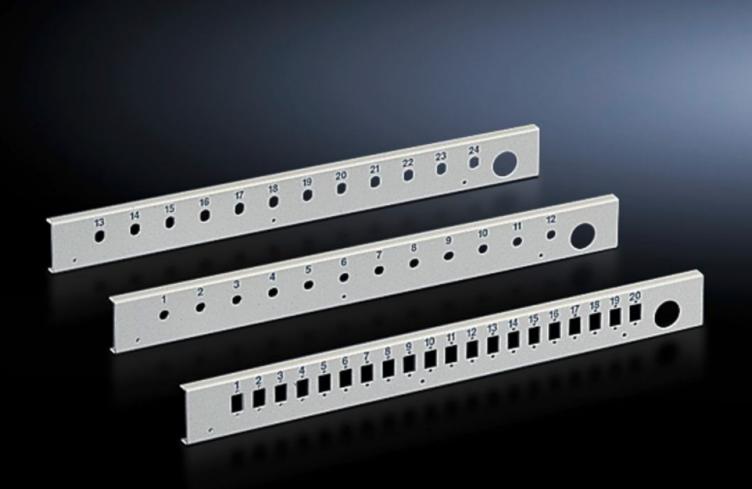

# DK 7478.535 - Patch panel for fibre-optic splicing box, lockable

There are 5 different fibre-optic panels available for various coupling types. The number of locations per panel varies depending on the chosen variant and basic size of the panel.

#### **Features**

| Model No.                     | DK 7478.535                                                                                                                                          |
|-------------------------------|------------------------------------------------------------------------------------------------------------------------------------------------------|
| Product description           | For splicing boxes, there is a choice of multiple panels with corresponding cut-outs for the installation of single or duplex fibre-optic couplings. |
| Material                      | Sheet steel                                                                                                                                          |
| Colour                        | RAL 7035                                                                                                                                             |
| Number of locations           | 24                                                                                                                                                   |
| for fibre-optic coupling      | E-2000<br>E-2000 duplex<br>SC<br>LC duplex                                                                                                           |
| Note on Model No.             | For E-2000 duplex only half of the locations are available.                                                                                          |
| Units                         | 2 U                                                                                                                                                  |
| Packs of                      | 1 pc(s).                                                                                                                                             |
| Net weight                    | 0.45                                                                                                                                                 |
| Gross weight                  | 0.553                                                                                                                                                |
| PCF per pack (cradle-to-gate) | 2.1 kg CO2 eq (Cat B)                                                                                                                                |
| Note on PCF category          | Category B: PCF value (cradle-to-gate) based on the product weight approximately calculated and self-declared                                        |
| Customs tariff number         | 94039910                                                                                                                                             |
| EAN                           | 4028177167988                                                                                                                                        |
| ETIM 9                        | EC001130                                                                                                                                             |
| ECLASS 8.0                    | 19170113                                                                                                                                             |
|                               |                                                                                                                                                      |

### Tender text

Patch panel for fibre-optic splicing box, 2 U

For installing 24 European 2000 SC couplings or 12 E 2000 duplex couplings including fixtures for holding the cable clamping devices.

Version: Sheet steel Spray finish: RAL 7035