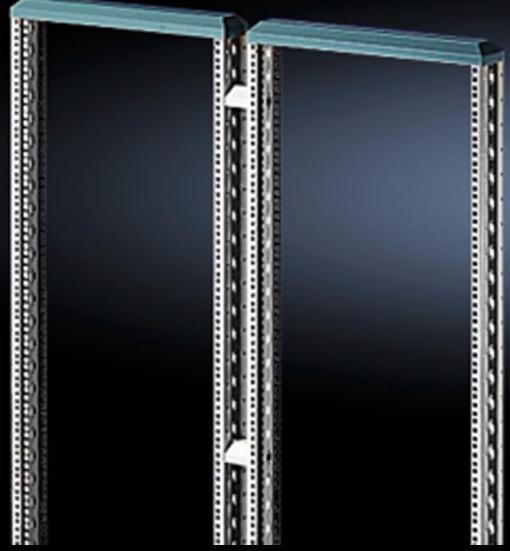

## DK 7494.000 - Baying connector for Data Rack

For assembling rows of distributor frames, or for cable routing between data racks.

## Tender text

**Baying connector** 

For connecting two 482.6 mm (19") frames. The baying connector connects the 482.6 mm (19") extrusion frames. Material: Sheet steel Spray finish: RAL 7035