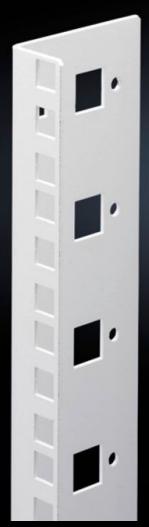

## DK 7507.709 - Mounting angles, 482.6 mm (19") for FlatBox

L-shaped bracket as 2nd attachment level

## **Features**

| Model No.                     | DK 7507.709                                                                                                                       |
|-------------------------------|-----------------------------------------------------------------------------------------------------------------------------------|
| Product description           | L-shaped bracket as 2nd attachment level                                                                                          |
| Material                      | Sheet steel, spray-finished                                                                                                       |
| Colour                        | RAL 7035                                                                                                                          |
| Supply includes               | Assembly parts for fast, tool-free assembly                                                                                       |
| Units                         | 9 U                                                                                                                               |
| Note                          | The 2nd attachment level should always be ordered in the same height as the basic enclosure Partial configuration is not possible |
| Packs of                      | 2 pc(s).                                                                                                                          |
| Net weight                    | 0.92                                                                                                                              |
| Gross weight                  | 0.94                                                                                                                              |
| PCF per pack (cradle-to-gate) | 3.6 kg CO2 eq (Cat B)                                                                                                             |
| Note on PCF category          | Category B: PCF value (cradle-to-gate) based on the product weight, approximately calculated and self-declared                    |
| Customs tariff number         | 73269098                                                                                                                          |
| EAN                           | 4028177551503                                                                                                                     |
| ETIM 9                        | EC002620                                                                                                                          |
| ECLASS 8.0                    | 27189261                                                                                                                          |
|                               |                                                                                                                                   |

## Tender text

© Rittal 2025

Mounting angles for 482.6 mm (19") components 9  $\rm U$ 

As second rear mounting level in the Rittal FlatBox enclosure system. The rear mounting angles are always to be installed at enclosure height, partial installation is not possible.