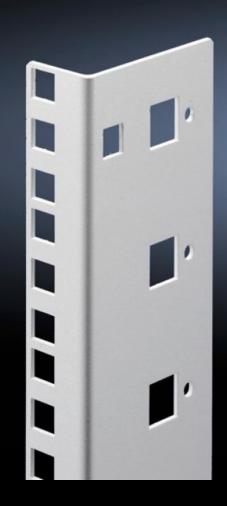

## DK 7507.709 - Mounting angles, 482.6 mm (19") for FlatBox

L-shaped bracket as 2nd attachment level

## **Features**

| Model No.                     | DK 7507.709                                                                                                                       |
|-------------------------------|-----------------------------------------------------------------------------------------------------------------------------------|
| Product description           | L-shaped bracket as 2nd attachment level                                                                                          |
| Material                      | Sheet steel, spray-finished                                                                                                       |
| Colour                        | RAL 7035                                                                                                                          |
| Supply includes               | Assembly parts for fast, tool-free assembly                                                                                       |
| Units                         | 9 U                                                                                                                               |
| Note                          | The 2nd attachment level should always be ordered in the same height as the basic enclosure Partial configuration is not possible |
| Packs of                      | 2 pc(s).                                                                                                                          |
| Net weight                    | 0.92                                                                                                                              |
| Gross weight                  | 0.94                                                                                                                              |
| PCF per pack (cradle-to-gate) | 3.6 kg CO2 eq (Cat B)                                                                                                             |
| Note on PCF category          | Category B: PCF value (cradle-to-gate) based on the product weight, approximately calculated and self-declared                    |
| Customs tariff number         | 73269098                                                                                                                          |
| EAN                           | 4028177551503                                                                                                                     |
| ETIM 9                        | EC002620                                                                                                                          |
| ECLASS 8.0                    | 27189261                                                                                                                          |
|                               |                                                                                                                                   |

## Tender text

© Rittal 2025

Mounting angles for 482.6 mm (19") components 9  $\rm U$ 

As second rear mounting level in the Rittal FlatBox enclosure system. The rear mounting angles are always to be installed at enclosure height, partial installation is not possible.