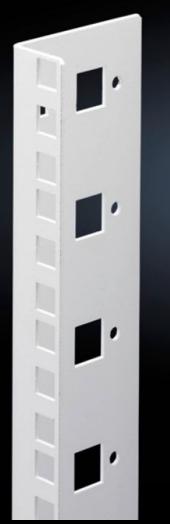

## DK 7507.712 - Mounting angles, 482.6 mm (19") for FlatBox

L-shaped bracket as 2nd attachment level

## **Features**

| Model No.                     | DK 7507.712                                                                                                                       |
|-------------------------------|-----------------------------------------------------------------------------------------------------------------------------------|
| Product description           | L-shaped bracket as 2nd attachment level                                                                                          |
| Material                      | Sheet steel, spray-finished                                                                                                       |
| Colour                        | RAL 7035                                                                                                                          |
| Supply includes               | Assembly parts for fast, tool-free assembly                                                                                       |
| Units                         | 12 U                                                                                                                              |
| Note                          | The 2nd attachment level should always be ordered in the same height as the basic enclosure Partial configuration is not possible |
| Packs of                      | 2 pc(s).                                                                                                                          |
| Net weight                    | 1                                                                                                                                 |
| Gross weight                  | 1.18                                                                                                                              |
| PCF per pack (cradle-to-gate) | 4.6 kg CO2 eq (Cat B)                                                                                                             |
| Note on PCF category          | Category B: PCF value (cradle-to-gate) based on the product weight, approximately calculated and self-declared                    |
| Customs tariff number         | 73269098                                                                                                                          |
| EAN                           | 4028177551510                                                                                                                     |
| ETIM 9                        | EC002620                                                                                                                          |
| ECLASS 8.0                    | 27189261                                                                                                                          |
|                               |                                                                                                                                   |

## Tender text

© Rittal 2025 2

Mounting angles for 482.6 mm (19") components  $12~\mathrm{U}$ 

As second rear mounting level in the Rittal FlatBox enclosure system. The rear mounting angles are always to be installed at enclosure height, partial installation is not possible.