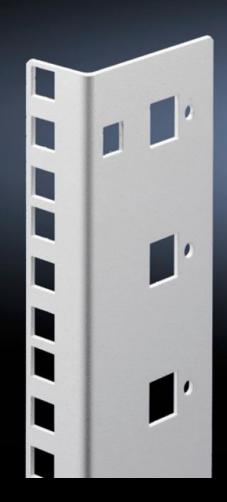

## DK 7507.712 - Mounting angles, 482.6 mm (19") for FlatBox

L-shaped bracket as 2nd attachment level

## **Features**

| Model No.                     | DK 7507.712                                                                                                                       |
|-------------------------------|-----------------------------------------------------------------------------------------------------------------------------------|
| Product description           | L-shaped bracket as 2nd attachment level                                                                                          |
| Material                      | Sheet steel, spray-finished                                                                                                       |
| Colour                        | RAL 7035                                                                                                                          |
| Supply includes               | Assembly parts for fast, tool-free assembly                                                                                       |
| Units                         | 12 U                                                                                                                              |
| Note                          | The 2nd attachment level should always be ordered in the same height as the basic enclosure Partial configuration is not possible |
| Packs of                      | 2 pc(s).                                                                                                                          |
| Net weight                    | 1                                                                                                                                 |
| Gross weight                  | 1.18                                                                                                                              |
| PCF per pack (cradle-to-gate) | 4.6 kg CO2 eq (Cat B)                                                                                                             |
| Note on PCF category          | Category B: PCF value (cradle-to-gate) based on the product weight, approximately calculated and self-declared                    |
| Customs tariff number         | 73269098                                                                                                                          |
| EAN                           | 4028177551510                                                                                                                     |
| ETIM 9                        | EC002620                                                                                                                          |
| ECLASS 8.0                    | 27189261                                                                                                                          |
|                               |                                                                                                                                   |

## Tender text

© Rittal 2025 2

Mounting angles for 482.6 mm (19") components  $12~\mathrm{U}$ 

As second rear mounting level in the Rittal FlatBox enclosure system. The rear mounting angles are always to be installed at enclosure height, partial installation is not possible.