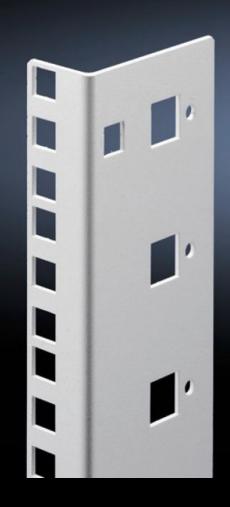

## DK 7507.715 - Mounting angles, 482.6 mm (19") for FlatBox

L-shaped bracket as 2nd attachment level

## **Features**

| Model No.                     | DK 7507.715                                                                                                                       |
|-------------------------------|-----------------------------------------------------------------------------------------------------------------------------------|
| Product description           | L-shaped bracket as 2nd attachment level                                                                                          |
| Material                      | Sheet steel, spray-finished                                                                                                       |
| Colour                        | RAL 7035                                                                                                                          |
| Supply includes               | Assembly parts for fast, tool-free assembly                                                                                       |
| Units                         | 15 U                                                                                                                              |
| Note                          | The 2nd attachment level should always be ordered in the same height as the basic enclosure Partial configuration is not possible |
| Packs of                      | 2 pc(s).                                                                                                                          |
| Net weight                    | 1.45                                                                                                                              |
| Gross weight                  | 1.46                                                                                                                              |
| PCF per pack (cradle-to-gate) | 5.6 kg CO2 eq (Cat B)                                                                                                             |
| Note on PCF category          | Category B: PCF value (cradle-to-gate) based on the product weight, approximately calculated and self-declared                    |
| Customs tariff number         | 73269098                                                                                                                          |
| EAN                           | 4028177551527                                                                                                                     |
| ETIM 9                        | EC002620                                                                                                                          |
| ECLASS 8.0                    | 27189261                                                                                                                          |
|                               |                                                                                                                                   |

## Tender text

© Rittal 2025

Mounting angles for 482.6 mm (19") components  $15\,\mathrm{U}$ 

As second rear mounting level in the Rittal FlatBox enclosure system. The rear mounting angles are always to be installed at enclosure height, partial installation is not possible.