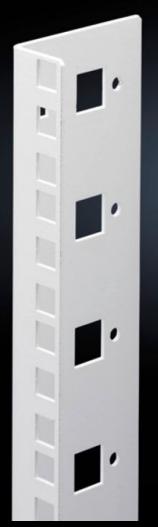

## DK 7507.715 - Mounting angles, 482.6 mm (19") for FlatBox

L-shaped bracket as 2nd attachment level

## **Features**

| Model No.                     | DK 7507.715                                                                                                                       |
|-------------------------------|-----------------------------------------------------------------------------------------------------------------------------------|
| Product description           | L-shaped bracket as 2nd attachment level                                                                                          |
| Material                      | Sheet steel, spray-finished                                                                                                       |
| Colour                        | RAL 7035                                                                                                                          |
| Supply includes               | Assembly parts for fast, tool-free assembly                                                                                       |
| Units                         | 15 U                                                                                                                              |
| Note                          | The 2nd attachment level should always be ordered in the same height as the basic enclosure Partial configuration is not possible |
| Packs of                      | 2 pc(s).                                                                                                                          |
| Net weight                    | 1.45                                                                                                                              |
| Gross weight                  | 1.46                                                                                                                              |
| PCF per pack (cradle-to-gate) | 5.6 kg CO2 eq (Cat B)                                                                                                             |
| Note on PCF category          | Category B: PCF value (cradle-to-gate) based on the product weight, approximately calculated and self-declared                    |
| Customs tariff number         | 73269098                                                                                                                          |
| EAN                           | 4028177551527                                                                                                                     |
| ETIM 9                        | EC002620                                                                                                                          |
| ECLASS 8.0                    | 27189261                                                                                                                          |
|                               |                                                                                                                                   |

## Tender text

© Rittal 2025

Mounting angles for 482.6 mm (19") components  $15\,\mathrm{U}$ 

As second rear mounting level in the Rittal FlatBox enclosure system. The rear mounting angles are always to be installed at enclosure height, partial installation is not possible.